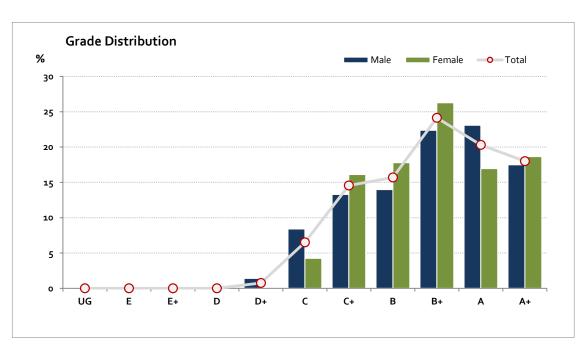

## **Music Investigation**

# Graded Assessment 1 COURSEWORK UNIT 3 2020

Table of Grade Distribution by Gender

| Tubic of G |     |     | .,  |       |       |       | 1     |       | 1     |       |       | 1       |     | ı       |
|------------|-----|-----|-----|-------|-------|-------|-------|-------|-------|-------|-------|---------|-----|---------|
| Grade      |     | UG  | E   | E+    | D     | D+    | С     | C+    | В     | B+    | Α     | A+      | NR  | Total   |
| Male       | n   | 0   | 0   | 0     | 0     | 2     | 12    | 19    | 20    | 32    | 33    | 25      | 0   | 143     |
|            | %   | 0.0 | 0.0 | 0.0   | 0.0   | 1.4   | 8.4   | 13.3  | 14.0  | 22.4  | 23.1  | 17.5    | 0.0 | 100.0   |
| Female     | n   | 0   | 0   | 0     | 0     | 0     | 5     | 19    | 21    | 31    | 20    | 22      | 0   | 118     |
|            | %   | 0.0 | 0.0 | 0.0   | 0.0   | 0.0   | 4.2   | 16.1  | 17.8  | 26.3  | 16.9  | 18.6    | 0.0 | 100.0   |
| Gender X   | n   | 0   | 0   | 0     | 0     | 0     | 0     | 0     | 0     | 0     | 0     | 0       | 0   | 0       |
|            | %   | 0.0 | 0.0 | 0.0   | 0.0   | 0.0   | 0.0   | 0.0   | 0.0   | 0.0   | 0.0   | 0.0     | 0.0 | 0.0     |
| Total      | n   | 0   | 0   | 0     | 0     | 2     | 17    | 38    | 41    | 63    | 53    | 47      | 0   | 261     |
|            | %   | 0.0 | 0.0 | 0.0   | 0.0   | 0.8   | 6.5   | 14.6  | 15.7  | 24.1  | 20.3  | 18.0    | 0.0 | 100.0   |
| Score Ran  | ges | 0-4 | 5-9 | 10-19 | 20-29 | 30-39 | 40-65 | 66-77 | 78-84 | 85-94 | 95-99 | 100-100 | N/A | Max 100 |

For privacy reasons, a gender with less than 5 students assessed has been assigned to the category of NR (Not Reported).

| Summary Statistics: |      |  |  |  |  |
|---------------------|------|--|--|--|--|
| Mean                | 86.9 |  |  |  |  |
| Std Dev             | 13.1 |  |  |  |  |
| Median              | B+   |  |  |  |  |

| Not Assessed: |    |  |  |
|---------------|----|--|--|
| Male          | 9  |  |  |
| Female        | 8  |  |  |
| Gender X      | О  |  |  |
| Total         | 17 |  |  |

| Total Enrolments incl. |     |  |  |  |  |
|------------------------|-----|--|--|--|--|
| Not Assessed:          |     |  |  |  |  |
| Male                   | 152 |  |  |  |  |
| Female                 | 126 |  |  |  |  |
| Gender X               | 0   |  |  |  |  |
| Total                  | 278 |  |  |  |  |

Gender X numbers are too low for a graph to be meaningful