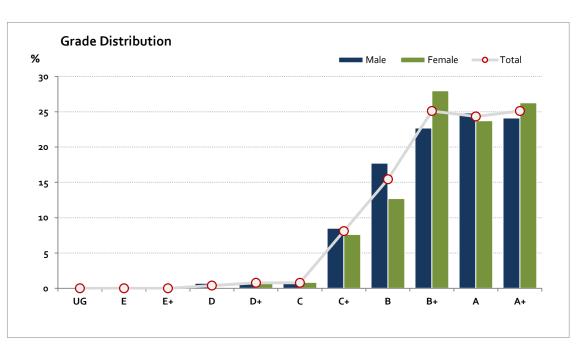

## **Music Investigation**

#### Graded Assessment 2 COURSEWORK UNIT 4 2020

Table of Grade Distribution by Gender

| Grade     |     | UG  | Е   | E+    | D     | D+    | С     | C+    | В     | B+    | Α     | A+     | NR  | Total   |
|-----------|-----|-----|-----|-------|-------|-------|-------|-------|-------|-------|-------|--------|-----|---------|
| Male      | n   | 0   | 0   | 0     | 1     | 1     | 1     | 12    | 25    | 32    | 35    | 34     | 0   | 141     |
|           | %   | 0.0 | 0.0 | 0.0   | 0.7   | 0.7   | 0.7   | 8.5   | 17.7  | 22.7  | 24.8  | 24.1   | 0.0 | 100.0   |
| Female    | n   | 0   | 0   | 0     | 0     | 1     | 1     | 9     | 15    | 33    | 28    | 31     | 0   | 118     |
|           | %   | 0.0 | 0.0 | 0.0   | 0.0   | 0.8   | 0.8   | 7.6   | 12.7  | 28.0  | 23.7  | 26.3   | 0.0 | 100.0   |
| Gender X  | n   | О   | 0   | О     | 0     | 0     | 0     | 0     | 0     | О     | 0     | О      | 0   | 0       |
|           | %   | 0.0 | 0.0 | 0.0   | 0.0   | 0.0   | 0.0   | 0.0   | 0.0   | 0.0   | 0.0   | 0.0    | 0.0 | 0.0     |
| Total     | n   | 0   | 0   | 0     | 1     | 2     | 2     | 21    | 40    | 65    | 63    | 65     | 0   | 259     |
|           | %   | 0.0 | 0.0 | 0.0   | 0.4   | 0.8   | 0.8   | 8.1   | 15.4  | 25.1  | 24.3  | 25.1   | 0.0 | 100.0   |
| Score Ran | ges | 0-4 | 5-9 | 10-19 | 20-29 | 30-39 | 40-49 | 50-67 | 68-79 | 80-90 | 91-98 | 99-100 | N/A | Max 100 |

For privacy reasons, a gender with less than 5 students assessed has been assigned to the category of NR (Not Reported).

| Summary Statistics: |      |  |  |  |
|---------------------|------|--|--|--|
| Mean                | 86.7 |  |  |  |
| Std Dev             | 13.7 |  |  |  |
| Median              | B+   |  |  |  |

| Not Assessed: |    |  |  |  |
|---------------|----|--|--|--|
| Male          | 11 |  |  |  |
| Female        | 8  |  |  |  |
| Gender X      | 0  |  |  |  |
| Total         | 19 |  |  |  |

| Total Enrolments incl. |     |  |  |  |
|------------------------|-----|--|--|--|
| Not Assessed:          |     |  |  |  |
| Male                   | 152 |  |  |  |
| Female                 | 126 |  |  |  |
| Gender X               | 0   |  |  |  |
| Total                  | 278 |  |  |  |

Gender X numbers are too low for a graph to be meaningful