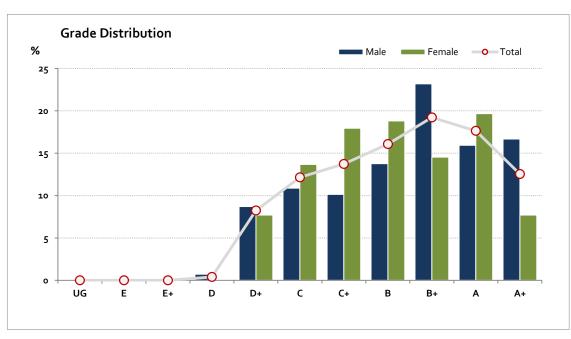

## **Music Investigation**

## Graded Assessment 3 PERFORMANCE EXAMINATION 2020

Table of Grade Distribution by Gender

| Grade     |     | UG   | E     | E+    | D     | D+     | С       | C+      | В       | B+      | Α       | A+      | NR  | Total   |
|-----------|-----|------|-------|-------|-------|--------|---------|---------|---------|---------|---------|---------|-----|---------|
| Male      | n   | 0    | 0     | 0     | 1     | 12     | 15      | 14      | 19      | 32      | 22      | 23      | 0   | 138     |
|           | %   | 0.0  | 0.0   | 0.0   | 0.7   | 8.7    | 10.9    | 10.1    | 13.8    | 23.2    | 15.9    | 16.7    | 0.0 | 100.0   |
| Female    | n   | 0    | 0     | 0     | 0     | 9      | 16      | 21      | 22      | 17      | 23      | 9       | 0   | 117     |
|           | %   | 0.0  | 0.0   | 0.0   | 0.0   | 7.7    | 13.7    | 17.9    | 18.8    | 14.5    | 19.7    | 7.7     | 0.0 | 100.0   |
| Gender X  | n   | 0    | 0     | 0     | 0     | 0      | 0       | 0       | 0       | 0       | 0       | 0       | 0   | 0       |
|           | %   | 0.0  | 0.0   | 0.0   | 0.0   | 0.0    | 0.0     | 0.0     | 0.0     | 0.0     | 0.0     | 0.0     | 0.0 | 0.0     |
| Total     | n   | 0    | 0     | 0     | 1     | 21     | 31      | 35      | 41      | 49      | 45      | 32      | 0   | 255     |
|           | %   | 0.0  | 0.0   | 0.0   | 0.4   | 8.2    | 12.2    | 13.7    | 16.1    | 19.2    | 17.6    | 12.5    | 0.0 | 100.0   |
| Score Ran | ges | 0-21 | 22-43 | 44-65 | 66-87 | 88-127 | 128-151 | 152-169 | 170-189 | 190-211 | 212-219 | 220-220 | N/A | Max 220 |

For privacy reasons, a gender with less than 5 students assessed has been assigned to the category of NR (Not Reported).

| Summary Statistics: |       |  |  |  |
|---------------------|-------|--|--|--|
| Mean                | 182.7 |  |  |  |
| Std Dev             | 33.7  |  |  |  |
| Median              | В     |  |  |  |

| Not Assessed: |    |  |  |
|---------------|----|--|--|
| Male          | 14 |  |  |
| Female        | 9  |  |  |
| Gender X      | О  |  |  |
| Total         | 23 |  |  |

| Total Enrolments incl. |     |  |  |  |  |
|------------------------|-----|--|--|--|--|
| Not Assessed:          |     |  |  |  |  |
| Male                   | 152 |  |  |  |  |
| Female                 | 126 |  |  |  |  |
| Gender X               | 0   |  |  |  |  |
| Total                  | 278 |  |  |  |  |

Gender X numbers are too low for a graph to be meaningful