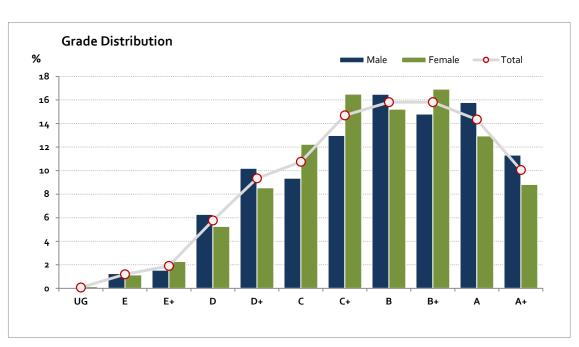

## Graded Assessment 3 AURAL AND WRITTEN EXAMINATION 2020

Table of Grade Distribution by Gender

| Tubic of G |     |      | - /   |       |       |       |       |        | 1       |         |         |         |       |         |
|------------|-----|------|-------|-------|-------|-------|-------|--------|---------|---------|---------|---------|-------|---------|
| Grade      |     | UG   | E     | E+    | D     | D+    | С     | C+     | В       | B+      | Α       | A+      | NR    | Total   |
| Male       | n   | 0    | 9     | 11    | 45    | 73    | 67    | 93     | 118     | 106     | 113     | 81      | 0     | 716     |
|            | %   | 0.0  | 1.3   | 1.5   | 6.3   | 10.2  | 9.4   | 13.0   | 16.5    | 14.8    | 15.8    | 11.3    | 0.0   | 100.0   |
| Female     | n   | 1    | 8     | 16    | 37    | 60    | 86    | 116    | 107     | 119     | 91      | 62      | 0     | 703     |
|            | %   | 0.1  | 1.1   | 2.3   | 5.3   | 8.5   | 12.2  | 16.5   | 15.2    | 16.9    | 12.9    | 8.8     | 0.0   | 100.0   |
| Gender X   | n   | 0    | 0     | 0     | 0     | 0     | О     | 0      | 0       | О       | 0       | 0       | 4     | 4       |
|            | %   | 0.0  | 0.0   | 0.0   | 0.0   | 0.0   | 0.0   | 0.0    | 0.0     | 0.0     | 0.0     | 0.0     | 100.0 | 100.0   |
| Total      | n   | 1    | 17    | 27    | 82    | 133   | 153   | 209    | 225     | 225     | 204     | 143     | 4     | 1,423   |
|            | %   | 0.1  | 1.2   | 1.9   | 5.8   | 9.3   | 10.8  | 14.7   | 15.8    | 15.8    | 14.3    | 10.0    | 0.3   | 100.0   |
| Score Ran  | ges | 0-19 | 20-41 | 42-49 | 50-65 | 66-80 | 81-94 | 95-112 | 113-128 | 129-146 | 147-166 | 167-200 | N/A   | Max 200 |

For privacy reasons, a gender with less than 5 students assessed has been assigned to the category of NR (Not Reported).

| Summary Statistics: |       |  |  |  |  |
|---------------------|-------|--|--|--|--|
| Mean                | 117.4 |  |  |  |  |
| Std Dev             | 37    |  |  |  |  |
| Median              | В     |  |  |  |  |

Gender X numbers are too low for a graph to be meaningful