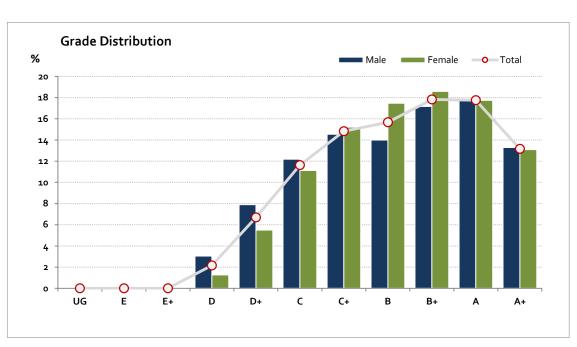

## Graded Assessment 2 PERFORMANCE EXAMINATION 2020

Table of Grade Distribution by Gender

| Cl .      |     | 116  |       | F.    | _     | D+     | _       | <b>C</b> . | -       | ъ.      |         | Α.      | NID   | T-4-1   |
|-----------|-----|------|-------|-------|-------|--------|---------|------------|---------|---------|---------|---------|-------|---------|
| Grade     |     | UG   | E     | E+    | D     | D+     |         | C+         | В       | B+      | Α       | A+      | NR    | Total   |
| Male      | n   | 0    | 0     | 0     | 22    | 57     | 88      | 105        | 101     | 124     | 129     | 96      | 0     | 722     |
|           | %   | 0.0  | 0.0   | 0.0   | 3.0   | 7.9    | 12.2    | 14.5       | 14.0    | 17.2    | 17.9    | 13.3    | 0.0   | 100.0   |
| Female    | n   | 0    | 0     | 0     | 9     | 39     | 79      | 108        | 124     | 132     | 126     | 93      | 0     | 710     |
|           | %   | 0.0  | 0.0   | 0.0   | 1.3   | 5.5    | 11.1    | 15.2       | 17.5    | 18.6    | 17.7    | 13.1    | 0.0   | 100.0   |
| Gender X  | n   | 0    | 0     | 0     | 0     | 0      | 0       | 0          | 0       | 0       | 0       | 0       | 4     | 4       |
|           | %   | 0.0  | 0.0   | 0.0   | 0.0   | 0.0    | 0.0     | 0.0        | 0.0     | 0.0     | 0.0     | 0.0     | 100.0 | 100.0   |
| Total     | n   | 0    | 0     | 0     | 31    | 96     | 167     | 213        | 225     | 256     | 255     | 189     | 4     | 1,436   |
|           | %   | 0.0  | 0.0   | 0.0   | 2.2   | 6.7    | 11.6    | 14.8       | 15.7    | 17.8    | 17.8    | 13.2    | 0.3   | 100.0   |
| Score Ran | ges | 0-19 | 20-39 | 40-59 | 60-92 | 93-111 | 112-129 | 130-143    | 144-156 | 157-171 | 172-192 | 193-200 | N/A   | Max 200 |

For privacy reasons, a gender with less than 5 students assessed has been assigned to the category of NR (Not Reported).

| Summary Statistics: |       |  |  |  |  |
|---------------------|-------|--|--|--|--|
| Mean                | 154.6 |  |  |  |  |
| Std Dev             | 29.6  |  |  |  |  |
| Median              | В     |  |  |  |  |

Gender X numbers are too low for a graph to be meaningful