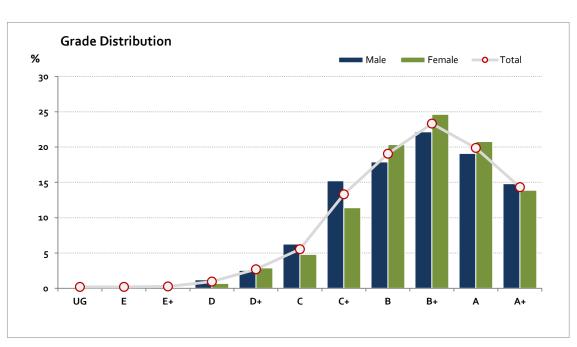

# Graded Assessment 1 COURSEWORK UNIT 3/4 2020

Table of Grade Distribution by Gender

| Grade     |     | UG   | E     | E+    | D     | D+    | С     | C+     | В       | B+      | Α       | A+      | NR    | Total   |
|-----------|-----|------|-------|-------|-------|-------|-------|--------|---------|---------|---------|---------|-------|---------|
| Male      | n   | 1    | 2     | 3     | 9     | 19    | 47    | 114    | 134     | 166     | 143     | 111     | 0     | 749     |
|           | %   | 0.1  | 0.3   | 0.4   | 1.2   | 2.5   | 6.3   | 15.2   | 17.9    | 22.2    | 19.1    | 14.8    | 0.0   | 100.0   |
| Female    | n   | 2    | 1     | 1     | 5     | 21    | 35    | 83     | 148     | 179     | 151     | 101     | 0     | 727     |
|           | %   | 0.3  | 0.1   | 0.1   | 0.7   | 2.9   | 4.8   | 11.4   | 20.4    | 24.6    | 20.8    | 13.9    | 0.0   | 100.0   |
| Gender X  | n   | О    | О     | 0     | 0     | 0     | 0     | 0      | 0       | О       | 0       | 0       | 4     | 4       |
|           | %   | 0.0  | 0.0   | 0.0   | 0.0   | 0.0   | 0.0   | 0.0    | 0.0     | 0.0     | 0.0     | 0.0     | 100.0 | 100.0   |
| Total     | n   | 3    | 3     | 4     | 14    | 40    | 82    | 197    | 282     | 345     | 294     | 212     | 4     | 1,480   |
|           | %   | 0.2  | 0.2   | 0.3   | 0.9   | 2.7   | 5.5   | 13.3   | 19.1    | 23.3    | 19.9    | 14.3    | 0.3   | 100.0   |
| Score Ran | ges | 0-14 | 15-29 | 30-44 | 45-62 | 63-84 | 85-94 | 95-106 | 107-117 | 118-129 | 130-142 | 143-150 | N/A   | Max 150 |

For privacy reasons, a gender with less than 5 students assessed has been assigned to the category of NR (Not Reported).

| Summary Statistics: |       |  |  |  |  |
|---------------------|-------|--|--|--|--|
| Mean                | 119.7 |  |  |  |  |
| Std Dev             | 20.8  |  |  |  |  |
| Median              | B+    |  |  |  |  |

Gender X numbers are too low for a graph to be meaningful