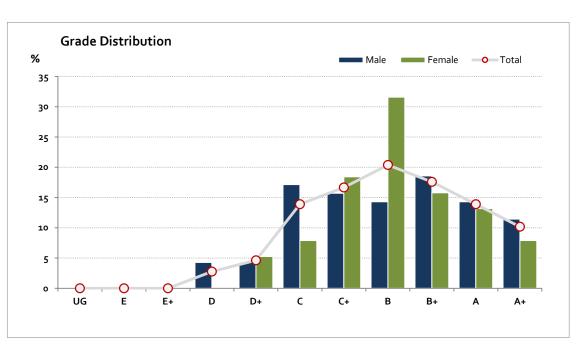

## Graded Assessment 2 EXTERNALLY-ASSESSED TASK 2020

Table of Grade Distribution by Gender

| Tubic of C |     |      | /     |       |       |       |       |        |         |         |         |         |     | 1       |
|------------|-----|------|-------|-------|-------|-------|-------|--------|---------|---------|---------|---------|-----|---------|
| Grade      |     | UG   | E     | E+    | D     | D+    | С     | C+     | В       | B+      | Α       | A+      | NR  | Total   |
| Male       | n   | 0    | 0     | 0     | 3     | 3     | 12    | 11     | 10      | 13      | 10      | 8       | 0   | 70      |
|            | %   | 0.0  | 0.0   | 0.0   | 4.3   | 4.3   | 17.1  | 15.7   | 14.3    | 18.6    | 14.3    | 11.4    | 0.0 | 100.0   |
| Female     | n   | 0    | 0     | 0     | 0     | 2     | 3     | 7      | 12      | 6       | 5       | 3       | 0   | 38      |
|            | %   | 0.0  | 0.0   | 0.0   | 0.0   | 5.3   | 7.9   | 18.4   | 31.6    | 15.8    | 13.2    | 7.9     | 0.0 | 100.0   |
| Gender X   | n   | 0    | 0     | 0     | 0     | 0     | 0     | 0      | 0       | 0       | 0       | 0       | 0   | 0       |
|            | %   | 0.0  | 0.0   | 0.0   | 0.0   | 0.0   | 0.0   | 0.0    | 0.0     | 0.0     | 0.0     | 0.0     | 0.0 | 0.0     |
| Total      | n   | 0    | 0     | 0     | 3     | 5     | 15    | 18     | 22      | 19      | 15      | 11      | 0   | 108     |
|            | %   | 0.0  | 0.0   | 0.0   | 2.8   | 4.6   | 13.9  | 16.7   | 20.4    | 17.6    | 13.9    | 10.2    | 0.0 | 100.0   |
| Score Ran  | ges | 0-13 | 14-27 | 28-41 | 42-55 | 56-75 | 76-91 | 92-104 | 105-111 | 112-121 | 122-131 | 132-140 | N/A | Max 140 |

For privacy reasons, a gender with less than 5 students assessed has been assigned to the category of NR (Not Reported).

| Summary Statistics: |       |  |  |  |  |
|---------------------|-------|--|--|--|--|
| Mean                | 106.5 |  |  |  |  |
| Std Dev             | 19.8  |  |  |  |  |
| Median              | В     |  |  |  |  |