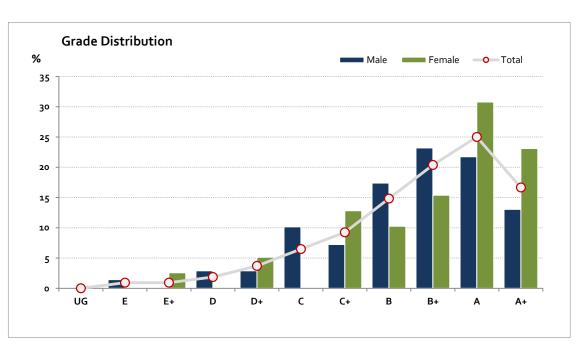

# Graded Assessment 1 COURSEWORK UNIT 3/4 2020

Table of Grade Distribution by Gender

| Grade     |     | UG   | E     | E+    | D     | D+    | С      | C+      | В       | B+      | Α       | A+      | NR  | Total   |
|-----------|-----|------|-------|-------|-------|-------|--------|---------|---------|---------|---------|---------|-----|---------|
| Male      | n   | 0    | 1     | 0     | 2     | 2     | 7      | 5       | 12      | 16      | 15      | 9       | 0   | 69      |
|           | %   | 0.0  | 1.4   | 0.0   | 2.9   | 2.9   | 10.1   | 7.2     | 17.4    | 23.2    | 21.7    | 13.0    | 0.0 | 100.0   |
| Female    | n   | 0    | 0     | 1     | 0     | 2     | 0      | 5       | 4       | 6       | 12      | 9       | 0   | 39      |
|           | %   | 0.0  | 0.0   | 2.6   | 0.0   | 5.1   | 0.0    | 12.8    | 10.3    | 15.4    | 30.8    | 23.1    | 0.0 | 100.0   |
| Gender X  | n   | О    | 0     | О     | 0     | 0     | 0      | 0       | О       | О       | 0       | 0       | 0   | 0       |
|           | %   | 0.0  | 0.0   | 0.0   | 0.0   | 0.0   | 0.0    | 0.0     | 0.0     | 0.0     | 0.0     | 0.0     | 0.0 | 0.0     |
| Total     | n   | 0    | 1     | 1     | 2     | 4     | 7      | 10      | 16      | 22      | 27      | 18      | 0   | 108     |
|           | %   | 0.0  | 0.9   | 0.9   | 1.9   | 3.7   | 6.5    | 9.3     | 14.8    | 20.4    | 25.0    | 16.7    | 0.0 | 100.0   |
| Score Ran | ges | 0-19 | 20-41 | 42-56 | 57-83 | 84-95 | 96-112 | 113-125 | 126-143 | 144-161 | 162-190 | 191-210 | N/A | Max 210 |

For privacy reasons, a gender with less than 5 students assessed has been assigned to the category of NR (Not Reported).

| Summary Statistics: |      |  |  |  |  |
|---------------------|------|--|--|--|--|
| Mean 151.3          |      |  |  |  |  |
| Std Dev             | 37.1 |  |  |  |  |
| Median              | B+   |  |  |  |  |