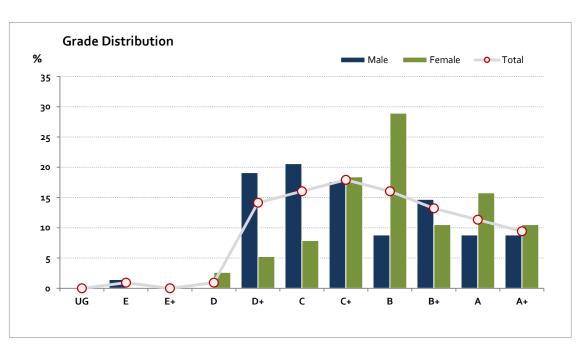

## Graded Assessment 3 AURAL AND WRITTEN EXAMINATION 2020

Table of Grade Distribution by Gender

| Table of G | -   |      | ,     |       |       |        | 1       |         | 1       |         |         | , ,     |     |         |
|------------|-----|------|-------|-------|-------|--------|---------|---------|---------|---------|---------|---------|-----|---------|
| Grade      |     | UG   | E     | E+    | D     | D+     | С       | C+      | В       | B+      | Α       | A+      | NR  | Total   |
| Male       | n   | 0    | 1     | 0     | 0     | 13     | 14      | 12      | 6       | 10      | 6       | 6       | 0   | 68      |
|            | %   | 0.0  | 1.5   | 0.0   | 0.0   | 19.1   | 20.6    | 17.6    | 8.8     | 14.7    | 8.8     | 8.8     | 0.0 | 100.0   |
| Female     | n   | 0    | 0     | 0     | 1     | 2      | 3       | 7       | 11      | 4       | 6       | 4       | 0   | 38      |
|            | %   | 0.0  | 0.0   | 0.0   | 2.6   | 5.3    | 7.9     | 18.4    | 28.9    | 10.5    | 15.8    | 10.5    | 0.0 | 100.0   |
| Gender X   | n   | 0    | 0     | 0     | 0     | 0      | 0       | 0       | 0       | 0       | 0       | 0       | 0   | 0       |
|            | %   | 0.0  | 0.0   | 0.0   | 0.0   | 0.0    | 0.0     | 0.0     | 0.0     | 0.0     | 0.0     | 0.0     | 0.0 | 0.0     |
| Total      | n   | 0    | 1     | 0     | 1     | 15     | 17      | 19      | 17      | 14      | 12      | 10      | 0   | 106     |
|            | %   | 0.0  | 0.9   | 0.0   | 0.9   | 14.2   | 16.0    | 17.9    | 16.0    | 13.2    | 11.3    | 9.4     | 0.0 | 100.0   |
| Score Ran  | ges | 0-19 | 20-39 | 40-59 | 60-79 | 80-103 | 104-119 | 120-141 | 142-152 | 153-162 | 163-175 | 176-200 | N/A | Max 200 |

For privacy reasons, a gender with less than 5 students assessed has been assigned to the category of NR (Not Reported).

| Summary Statistics: |       |  |  |  |  |
|---------------------|-------|--|--|--|--|
| Mean                | 136.2 |  |  |  |  |
| Std Dev             | 31.2  |  |  |  |  |
| Median              | C+    |  |  |  |  |