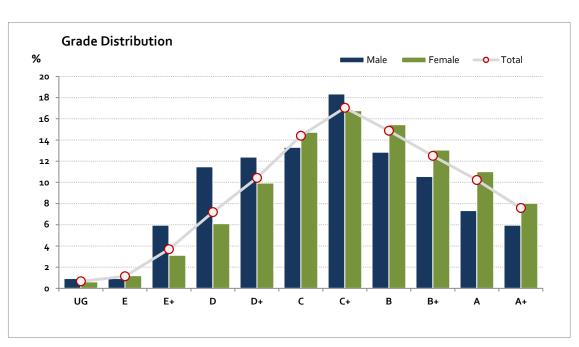

# Graded Assessment 3 WRITTEN EXAMINATION 2020

Table of Grade Distribution by Gender

|           |     |      |       |       |       |       |       |       | 1     | 1      |         |         |       |         |
|-----------|-----|------|-------|-------|-------|-------|-------|-------|-------|--------|---------|---------|-------|---------|
| Grade     |     | UG   | E     | E+    | D     | D+    | С     | C+    | В     | B+     | Α       | A+      | NR    | Total   |
| Male      | n   | 2    | 2     | 13    | 25    | 27    | 29    | 40    | 28    | 23     | 16      | 13      | 0     | 218     |
|           | %   | 0.9  | 0.9   | 6.0   | 11.5  | 12.4  | 13.3  | 18.3  | 12.8  | 10.6   | 7.3     | 6.0     | 0.0   | 100.0   |
| Female    | n   | 5    | 10    | 26    | 51    | 83    | 123   | 140   | 129   | 109    | 92      | 67      | 0     | 835     |
|           | %   | 0.6  | 1.2   | 3.1   | 6.1   | 9.9   | 14.7  | 16.8  | 15.4  | 13.1   | 11.0    | 8.0     | 0.0   | 100.0   |
| Gender X  | n   | 0    | О     | 0     | 0     | 0     | О     | 0     | 0     | 0      | 0       | 0       | 3     | 3       |
|           | %   | 0.0  | 0.0   | 0.0   | 0.0   | 0.0   | 0.0   | 0.0   | 0.0   | 0.0    | 0.0     | 0.0     | 100.0 | 100.0   |
| Total     | n   | 7    | 12    | 39    | 76    | 110   | 152   | 180   | 157   | 132    | 108     | 80      | 3     | 1,056   |
|           | %   | 0.7  | 1.1   | 3.7   | 7.2   | 10.4  | 14.4  | 17.0  | 14.9  | 12.5   | 10.2    | 7.6     | 0.3   | 100.0   |
| Score Ran | ges | 0-15 | 16-23 | 24-35 | 36-47 | 48-57 | 58-70 | 71-83 | 84-95 | 96-105 | 106-118 | 119-160 | N/A   | Max 160 |

For privacy reasons, a gender with less than 5 students assessed has been assigned to the category of NR (Not Reported).

| Summary Statistics: |      |  |  |  |
|---------------------|------|--|--|--|
| Mean                | 79-3 |  |  |  |
| Std Dev             | 27.1 |  |  |  |
| Median              | C+   |  |  |  |

Gender X numbers are too low for a graph to be meaningful