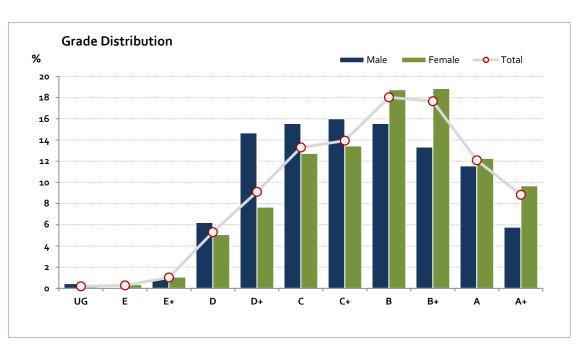

### Graded Assessment 2 COURSEWORK UNIT 4 2020

Table of Grade Distribution by Gender

| Grade     |     | UG  | Е    | E+    | D     | D+    | С     | C+    | В     | B+    | Α     | A+    | NR    | Total  |
|-----------|-----|-----|------|-------|-------|-------|-------|-------|-------|-------|-------|-------|-------|--------|
| Male      | n   | 1   | 0    | 2     | 14    | 33    | 35    | 36    | 35    | 30    | 26    | 13    | 0     | 225    |
|           | %   | 0.4 | 0.0  | 0.9   | 6.2   | 14.7  | 15.6  | 16.0  | 15.6  | 13.3  | 11.6  | 5.8   | 0.0   | 100.0  |
| Female    | n   | 1   | 3    | 9     | 43    | 65    | 108   | 114   | 159   | 160   | 104   | 82    | 0     | 848    |
|           | %   | 0.1 | 0.4  | 1.1   | 5.1   | 7.7   | 12.7  | 13.4  | 18.8  | 18.9  | 12.3  | 9.7   | 0.0   | 100.0  |
| Gender X  | n   | О   | 0    | О     | 0     | 0     | 0     | 0     | 0     | О     | 0     | О     | 3     | 3      |
|           | %   | 0.0 | 0.0  | 0.0   | 0.0   | 0.0   | 0.0   | 0.0   | 0.0   | 0.0   | 0.0   | 0.0   | 100.0 | 100.0  |
| Total     | n   | 2   | 3    | 11    | 57    | 98    | 143   | 150   | 194   | 190   | 130   | 95    | 3     | 1,076  |
|           | %   | 0.2 | 0.3  | 1.0   | 5.3   | 9.1   | 13.3  | 13.9  | 18.0  | 17.7  | 12.1  | 8.8   | 0.3   | 100.0  |
| Score Ran | ges | 0-7 | 8-10 | 11-21 | 22-31 | 32-39 | 40-45 | 46-51 | 52-58 | 59-65 | 66-71 | 72-75 | N/A   | Max 75 |

For privacy reasons, a gender with less than 5 students assessed has been assigned to the category of NR (Not Reported).

| Summary Statistics: |      |  |  |  |
|---------------------|------|--|--|--|
| Mean                | 53.1 |  |  |  |
| Std Dev             | 13.7 |  |  |  |
| Median              | В    |  |  |  |

Gender X numbers are too low for a graph to be meaningful