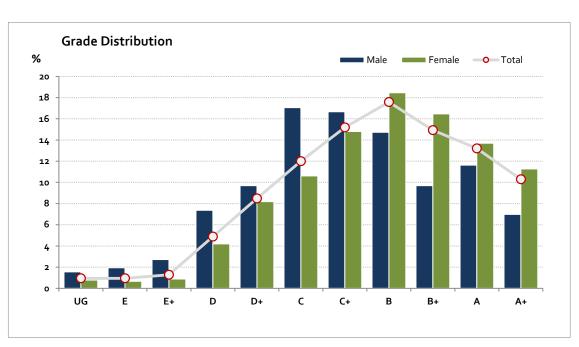

# Graded Assessment 1 COURSEWORK UNIT 3 2020

Table of Grade Distribution by Gender

| Grade     |     | UG  | E     | E+    | D     | D+       | C     | C+       | В     | B+    | Α     | A+     | NR    | Total   |
|-----------|-----|-----|-------|-------|-------|----------|-------|----------|-------|-------|-------|--------|-------|---------|
| Grade     |     |     | _     |       |       | <u>.</u> | _     | <u> </u> |       | υ.    | ^     | Α.     | 1410  | Total   |
| Male      | n   | 4   | 5     | 7     | 19    | 25       | 44    | 43       | 38    | 25    | 30    | 18     | 0     | 258     |
|           | %   | 1.6 | 1.9   | 2.7   | 7.4   | 9.7      | 17.1  | 16.7     | 14.7  | 9.7   | 11.6  | 7.0    | 0.0   | 100.0   |
| Female    | n   | 7   | 6     | 8     | 38    | 74       | 96    | 134      | 167   | 149   | 124   | 102    | 0     | 905     |
|           | %   | 0.8 | 0.7   | 0.9   | 4.2   | 8.2      | 10.6  | 14.8     | 18.5  | 16.5  | 13.7  | 11.3   | 0.0   | 100.0   |
| Gender X  | n   | 0   | 0     | 0     | 0     | 0        | 0     | 0        | 0     | 0     | 0     | 0      | 3     | 3       |
|           | %   | 0.0 | 0.0   | 0.0   | 0.0   | 0.0      | 0.0   | 0.0      | 0.0   | 0.0   | 0.0   | 0.0    | 100.0 | 100.0   |
| Total     | n   | 11  | 11    | 15    | 57    | 99       | 140   | 177      | 205   | 174   | 154   | 120    | 3     | 1,166   |
|           | %   | 0.9 | 0.9   | 1.3   | 4.9   | 8.5      | 12.0  | 15.2     | 17.6  | 14.9  | 13.2  | 10.3   | 0.3   | 100.0   |
| Score Ran | ges | 0-9 | 10-17 | 18-29 | 30-40 | 41-50    | 51-58 | 59-67    | 68-76 | 77-84 | 85-92 | 93-100 | N/A   | Max 100 |

For privacy reasons, a gender with less than 5 students assessed has been assigned to the category of NR (Not Reported).

| Summary Statistics: |      |  |  |  |
|---------------------|------|--|--|--|
| Mean                | 68.8 |  |  |  |
| Std Dev             | 19.4 |  |  |  |
| Median              | В    |  |  |  |

Gender X numbers are too low for a graph to be meaningful