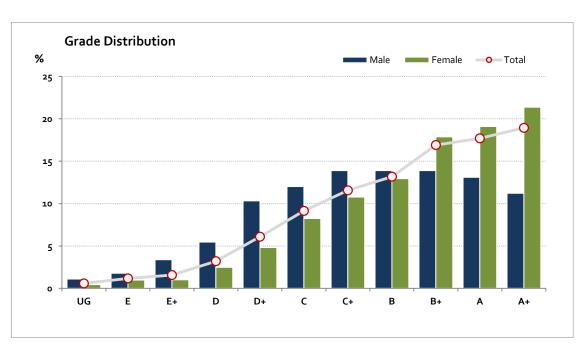

# Graded Assessment 1 COURSEWORK UNIT 3/4 2020

Table of Grade Distribution by Gender

| Grade     |     | UG  | É    | E+    | D     | D+    | С     | C+    | В     | B+    | Α     | A+    | NR  | Total  |
|-----------|-----|-----|------|-------|-------|-------|-------|-------|-------|-------|-------|-------|-----|--------|
| Male      | n   | 11  | 18   | 34    | 55    | 104   | 121   | 140   | 140   | 140   | 132   | 113   | 0   | 1,008  |
|           | %   | 1.1 | 1.8  | 3.4   | 5.5   | 10.3  | 12.0  | 13.9  | 13.9  | 13.9  | 13.1  | 11.2  | 0.0 | 100.0  |
| Female    | n   | 14  | 32   | 33    | 81    | 157   | 269   | 351   | 422   | 583   | 623   | 697   | 0   | 3,262  |
|           | %   | 0.4 | 1.0  | 1.0   | 2.5   | 4.8   | 8.2   | 10.8  | 12.9  | 17.9  | 19.1  | 21.4  | 0.0 | 100.0  |
| Gender X  | n   | О   | 0    | О     | 1     | 0     | 1     | 4     | 2     | 1     | 3     | 1     | 0   | 13     |
|           | %   | 0.0 | 0.0  | 0.0   | 7.7   | 0.0   | 7.7   | 30.8  | 15.4  | 7.7   | 23.1  | 7.7   | 0.0 | 100.0  |
| Total     | n   | 25  | 50   | 67    | 137   | 261   | 391   | 495   | 564   | 724   | 758   | 811   | 0   | 4,283  |
|           | %   | 0.6 | 1.2  | 1.6   | 3.2   | 6.1   | 9.1   | 11.6  | 13.2  | 16.9  | 17.7  | 18.9  | 0.0 | 100.0  |
| Score Ran | ges | 0-5 | 6-12 | 13-19 | 20-25 | 26-30 | 31-35 | 36-39 | 40-43 | 44-48 | 49-54 | 55-60 | N/A | Max 6o |

For privacy reasons, a gender with less than 5 students assessed has been assigned to the category of NR (Not Reported).

| Summary Statistics: |      |  |  |  |  |
|---------------------|------|--|--|--|--|
| Mean                | 43.5 |  |  |  |  |
| Std Dev             | 11.4 |  |  |  |  |
| Median              | B+   |  |  |  |  |

| Not Assessed: |     |  |  |  |
|---------------|-----|--|--|--|
| Male          | 190 |  |  |  |
| Female        | 496 |  |  |  |
| Gender X      | 6   |  |  |  |
| Total         | 692 |  |  |  |

| Total Enrolments incl. |       |  |  |  |  |
|------------------------|-------|--|--|--|--|
| Not Assessed:          |       |  |  |  |  |
| Male                   | 1,198 |  |  |  |  |
| Female                 | 3,758 |  |  |  |  |
| Gender X               | 19    |  |  |  |  |
| Total                  | 4,975 |  |  |  |  |

Gender X numbers are too low for a graph to be meaningful