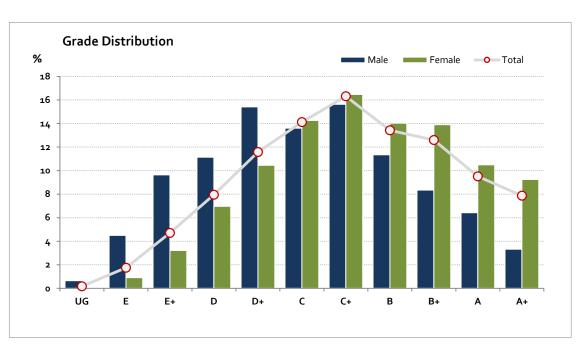

# Graded Assessment 3 WRITTEN EXAMINATION 2020

Table of Grade Distribution by Gender

|           | raac L |      | ii by denas | _     | l .   |       |       |       | 1     | 1       | l       | I       |     |         |
|-----------|--------|------|-------------|-------|-------|-------|-------|-------|-------|---------|---------|---------|-----|---------|
| Grade     |        | UG   | E           | E+    | D     | D+    | С     | C+    | В     | B+      | Α       | A+      | NR  | Total   |
| Male      | n      | 6    | 42          | 90    | 104   | 144   | 127   | 146   | 106   | 78      | 60      | 31      | 0   | 934     |
|           | %      | 0.6  | 4.5         | 9.6   | 11.1  | 15.4  | 13.6  | 15.6  | 11.3  | 8.4     | 6.4     | 3.3     | 0.0 | 100.0   |
| Female    | n      | 1    | 28          | 99    | 214   | 321   | 438   | 506   | 431   | 427     | 322     | 284     | 0   | 3,071   |
|           | %      | 0.0  | 0.9         | 3.2   | 7.0   | 10.5  | 14.3  | 16.5  | 14.0  | 13.9    | 10.5    | 9.2     | 0.0 | 100.0   |
| Gender X  | n      | 0    | 0           | 0     | 1     | 0     | 2     | 3     | 2     | 1       | 0       | 1       | 0   | 10      |
|           | %      | 0.0  | 0.0         | 0.0   | 10.0  | 0.0   | 20.0  | 30.0  | 20.0  | 10.0    | 0.0     | 10.0    | 0.0 | 100.0   |
| Total     | n      | 7    | 70          | 189   | 319   | 465   | 567   | 655   | 539   | 506     | 382     | 316     | 0   | 4,015   |
|           | %      | 0.2  | 1.7         | 4.7   | 7.9   | 11.6  | 14.1  | 16.3  | 13.4  | 12.6    | 9.5     | 7.9     | 0.0 | 100.0   |
| Score Ran | iges   | 0-14 | 15-33       | 34-45 | 46-56 | 57-67 | 68-78 | 79-89 | 90-99 | 100-110 | 111-122 | 123-150 | N/A | Max 150 |

For privacy reasons, a gender with less than 5 students assessed has been assigned to the category of NR (Not Reported).

| Summary Statistics: |      |  |  |  |
|---------------------|------|--|--|--|
| Mean                | 85.1 |  |  |  |
| Std Dev             | 25.8 |  |  |  |
| Median              | C+   |  |  |  |

| Not Assessed: |     |  |  |  |
|---------------|-----|--|--|--|
| Male          | 264 |  |  |  |
| Female        | 687 |  |  |  |
| Gender X      | 9   |  |  |  |
| Total         | 960 |  |  |  |

| Total Enrolments incl. |       |  |  |  |  |
|------------------------|-------|--|--|--|--|
| Not Assessed:          |       |  |  |  |  |
| Male                   | 1,198 |  |  |  |  |
| Female                 | 3,758 |  |  |  |  |
| Gender X               | 19    |  |  |  |  |
| Total 4,975            |       |  |  |  |  |

Gender X numbers are too low for a graph to be meaningful