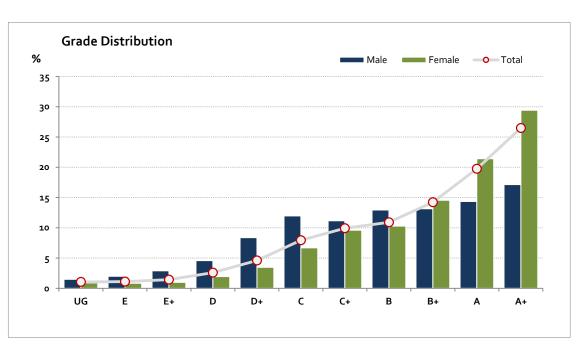

### Graded Assessment 2 SCHOOL-ASSESSED TASK 2020

Table of Grade Distribution by Gender

| Grade     |     | UG  | E     | E+    | D     | D+    | С     | C+    | В     | B+    | Α     | A+     | NR  | Total   |
|-----------|-----|-----|-------|-------|-------|-------|-------|-------|-------|-------|-------|--------|-----|---------|
| Male      | n   | 15  | 20    | 29    | 46    | 84    | 120   | 112   | 130   | 132   | 144   | 172    | 0   | 1,004   |
|           | %   | 1.5 | 2.0   | 2.9   | 4.6   | 8.4   | 12.0  | 11.2  | 12.9  | 13.1  | 14.3  | 17.1   | 0.0 | 100.0   |
| Female    | n   | 29  | 27    | 32    | 63    | 113   | 218   | 313   | 335   | 475   | 698   | 960    | 0   | 3,263   |
|           | %   | 0.9 | 0.8   | 1.0   | 1.9   | 3.5   | 6.7   | 9.6   | 10.3  | 14.6  | 21.4  | 29.4   | 0.0 | 100.0   |
| Gender X  | n   | 1   | 1     | О     | 2     | 0     | 2     | 0     | 2     | 2     | 3     | 2      | 0   | 15      |
|           | %   | 6.7 | 6.7   | 0.0   | 13.3  | 0.0   | 13.3  | 0.0   | 13.3  | 13.3  | 20.0  | 13.3   | 0.0 | 100.0   |
| Total     | n   | 45  | 48    | 61    | 111   | 197   | 340   | 425   | 467   | 609   | 845   | 1,134  | 0   | 4,282   |
|           | %   | 1.1 | 1.1   | 1.4   | 2.6   | 4.6   | 7.9   | 9.9   | 10.9  | 14.2  | 19.7  | 26.5   | 0.0 | 100.0   |
| Score Ran | ges | 0-9 | 10-21 | 22-31 | 32-42 | 43-52 | 53-60 | 61-66 | 67-72 | 73-79 | 80-89 | 90-100 | N/A | Max 100 |

For privacy reasons, a gender with less than 5 students assessed has been assigned to the category of NR (Not Reported).

| Summary Statistics: |      |  |  |  |  |
|---------------------|------|--|--|--|--|
| Mean                | 75.2 |  |  |  |  |
| Std Dev             | 19.5 |  |  |  |  |
| Median              | B+   |  |  |  |  |

| Not Assessed: |     |  |  |  |
|---------------|-----|--|--|--|
| Male          | 194 |  |  |  |
| Female        | 495 |  |  |  |
| Gender X      | 4   |  |  |  |
| Total         | 693 |  |  |  |

| Total Enrolments incl. |       |  |  |  |  |
|------------------------|-------|--|--|--|--|
| Not Assessed:          |       |  |  |  |  |
| Male                   | 1,198 |  |  |  |  |
| Female                 | 3,758 |  |  |  |  |
| Gender X               | 19    |  |  |  |  |
| Total 4,975            |       |  |  |  |  |

Gender X numbers are too low for a graph to be meaningful