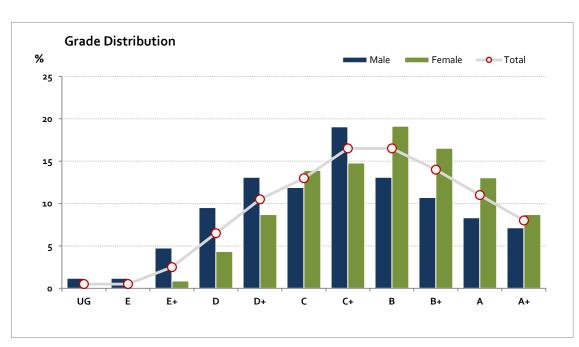

### **Texts and Traditions**

# Graded Assessment 3 WRITTEN EXAMINATION 2020

Table of Grade Distribution by Gender

| Grade     |     | UG   | E     | E+    | D     | D+    | С      | C+      | В       | B+      | Α       | A+      | NR    | Total   |
|-----------|-----|------|-------|-------|-------|-------|--------|---------|---------|---------|---------|---------|-------|---------|
| Male      | n   | 1    | 1     | 4     | 8     | 11    | 10     | 16      | 11      | 9       | 7       | 6       | 0     | 84      |
|           | %   | 1.2  | 1.2   | 4.8   | 9.5   | 13.1  | 11.9   | 19.0    | 13.1    | 10.7    | 8.3     | 7.1     | 0.0   | 100.0   |
| Female    | n   | 0    | 0     | 1     | 5     | 10    | 16     | 17      | 22      | 19      | 15      | 10      | 0     | 115     |
|           | %   | 0.0  | 0.0   | 0.9   | 4.3   | 8.7   | 13.9   | 14.8    | 19.1    | 16.5    | 13.0    | 8.7     | 0.0   | 100.0   |
| Gender X  | n   | 0    | 0     | О     | 0     | 0     | 0      | 0       | 0       | 0       | 0       | 0       | 1     | 1       |
|           | %   | 0.0  | 0.0   | 0.0   | 0.0   | 0.0   | 0.0    | 0.0     | 0.0     | 0.0     | 0.0     | 0.0     | 100.0 | 100.0   |
| Total     | n   | 1    | 1     | 5     | 13    | 21    | 26     | 33      | 33      | 28      | 22      | 16      | 1     | 200     |
|           | %   | 0.5  | 0.5   | 2.5   | 6.5   | 10.5  | 13.0   | 16.5    | 16.5    | 14.0    | 11.0    | 8.0     | 0.5   | 100.0   |
| Score Ran | ges | 0-17 | 18-35 | 36-49 | 50-66 | 67-89 | 90-102 | 103-117 | 118-132 | 133-147 | 148-162 | 163-180 | N/A   | Max 180 |

For privacy reasons, a gender with less than 5 students assessed has been assigned to the category of NR (Not Reported).

| Summary Statistics: |       |  |  |  |  |
|---------------------|-------|--|--|--|--|
| Mean                | 115.4 |  |  |  |  |
| Std Dev             | 34.1  |  |  |  |  |
| Median              | C+    |  |  |  |  |

| Not Assessed: |    |  |  |  |
|---------------|----|--|--|--|
| Male          | 8  |  |  |  |
| Female        | 4  |  |  |  |
| Gender X      | 0  |  |  |  |
| Total         | 12 |  |  |  |

| Total Enrolments incl. |     |  |  |  |  |
|------------------------|-----|--|--|--|--|
| Not Assessed:          |     |  |  |  |  |
| Male                   | 92  |  |  |  |  |
| Female                 | 119 |  |  |  |  |
| Gender X               | 1   |  |  |  |  |
| Total                  | 212 |  |  |  |  |

Gender X numbers are too low for a graph to be meaningful