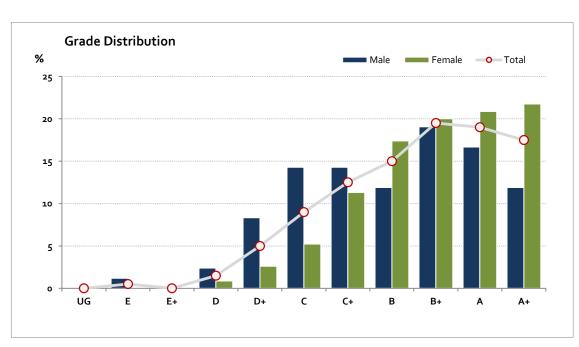

## **Texts and Traditions**

#### Graded Assessment 2 COURSEWORK UNIT 4 2020

Table of Grade Distribution by Gender

| Grade     |     | UG  | E    | E+    | D     | D+    | С     | C+    | В     | B+    | Α     | A+    | NR    | Total  |
|-----------|-----|-----|------|-------|-------|-------|-------|-------|-------|-------|-------|-------|-------|--------|
| Male      | n   | 0   | 1    | 0     | 2     | 7     | 12    | 12    | 10    | 16    | 14    | 10    | 0     | 84     |
|           | %   | 0.0 | 1.2  | 0.0   | 2.4   | 8.3   | 14.3  | 14.3  | 11.9  | 19.0  | 16.7  | 11.9  | 0.0   | 100.0  |
| Female    | n   | 0   | 0    | 0     | 1     | 3     | 6     | 13    | 20    | 23    | 24    | 25    | 0     | 115    |
|           | %   | 0.0 | 0.0  | 0.0   | 0.9   | 2.6   | 5.2   | 11.3  | 17.4  | 20.0  | 20.9  | 21.7  | 0.0   | 100.0  |
| Gender X  | n   | 0   | 0    | О     | 0     | 0     | 0     | 0     | 0     | О     | 0     | О     | 1     | 1      |
|           | %   | 0.0 | 0.0  | 0.0   | 0.0   | 0.0   | 0.0   | 0.0   | 0.0   | 0.0   | 0.0   | 0.0   | 100.0 | 100.0  |
| Total     | n   | 0   | 1    | 0     | 3     | 10    | 18    | 25    | 30    | 39    | 38    | 35    | 1     | 200    |
|           | %   | 0.0 | 0.5  | 0.0   | 1.5   | 5.0   | 9.0   | 12.5  | 15.0  | 19.5  | 19.0  | 17.5  | 0.5   | 100.0  |
| Score Ran | ges | o-6 | 7-13 | 14-20 | 21-25 | 26-34 | 35-41 | 42-47 | 48-52 | 53-59 | 60-66 | 67-70 | N/A   | Max 70 |

For privacy reasons, a gender with less than 5 students assessed has been assigned to the category of NR (Not Reported).

| Summary Statistics: |      |  |  |  |
|---------------------|------|--|--|--|
| Mean                | 53.4 |  |  |  |
| Std Dev             | 12.3 |  |  |  |
| Median              | B+   |  |  |  |

| Not Assessed: |    |  |  |  |
|---------------|----|--|--|--|
| Male          | 8  |  |  |  |
| Female        | 4  |  |  |  |
| Gender X      | 0  |  |  |  |
| Total         | 12 |  |  |  |

| Total Enrolments incl. |     |  |  |  |  |
|------------------------|-----|--|--|--|--|
| Not Assessed:          |     |  |  |  |  |
| Male                   | 92  |  |  |  |  |
| Female                 | 119 |  |  |  |  |
| Gender X               | 1   |  |  |  |  |
| Total                  | 212 |  |  |  |  |

Gender X numbers are too low for a graph to be meaningful