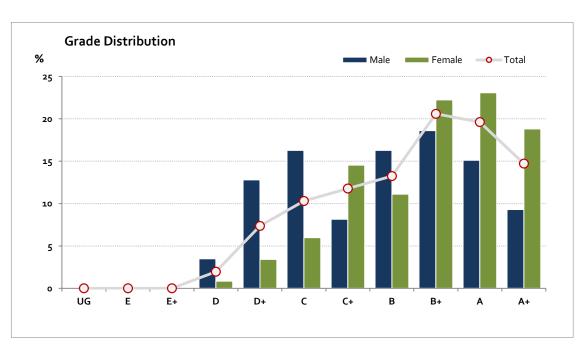

### **Texts and Traditions**

# Graded Assessment 1 COURSEWORK UNIT 3 2020

Table of Grade Distribution by Gender

| Grade     |     | UG  | E     | E+    | D     | D+    | С     | C+       | В     | B+    | Α     | A+     | NR    | Total   |
|-----------|-----|-----|-------|-------|-------|-------|-------|----------|-------|-------|-------|--------|-------|---------|
|           |     |     | _     |       | _     |       |       | <u> </u> |       |       |       |        |       |         |
| Male      | n   | 0   | 0     | 0     | 3     | 11    | 14    | 7        | 14    | 16    | 13    | 8      | 0     | 86      |
|           | %   | 0.0 | 0.0   | 0.0   | 3.5   | 12.8  | 16.3  | 8.1      | 16.3  | 18.6  | 15.1  | 9.3    | 0.0   | 100.0   |
| Female    | n   | 0   | 0     | 0     | 1     | 4     | 7     | 17       | 13    | 26    | 27    | 22     | 0     | 117     |
|           | %   | 0.0 | 0.0   | 0.0   | 0.9   | 3.4   | 6.0   | 14.5     | 11.1  | 22.2  | 23.1  | 18.8   | 0.0   | 100.0   |
| Gender X  | n   | 0   | 0     | 0     | 0     | 0     | 0     | 0        | 0     | 0     | 0     | 0      | 1     | 1       |
|           | %   | 0.0 | 0.0   | 0.0   | 0.0   | 0.0   | 0.0   | 0.0      | 0.0   | 0.0   | 0.0   | 0.0    | 100.0 | 100.0   |
| Total     | n   | 0   | 0     | 0     | 4     | 15    | 21    | 24       | 27    | 42    | 40    | 30     | 1     | 204     |
|           | %   | 0.0 | 0.0   | 0.0   | 2.0   | 7.4   | 10.3  | 11.8     | 13.2  | 20.6  | 19.6  | 14.7   | 0.5   | 100.0   |
| Score Ran | ges | 0-9 | 10-19 | 20-29 | 30-42 | 43-54 | 55-62 | 63-69    | 70-73 | 74-83 | 84-93 | 94-100 | N/A   | Max 100 |

For privacy reasons, a gender with less than 5 students assessed has been assigned to the category of NR (Not Reported).

| Summary Statistics: |      |  |  |  |
|---------------------|------|--|--|--|
| Mean                | 75.8 |  |  |  |
| Std Dev             | 15.1 |  |  |  |
| Median              | B+   |  |  |  |

| Not Assessed: |   |  |  |  |
|---------------|---|--|--|--|
| Male          | 6 |  |  |  |
| Female        | 2 |  |  |  |
| Gender X      | 0 |  |  |  |
| Total         | 8 |  |  |  |

| Total Enrolments incl. |     |  |  |  |  |
|------------------------|-----|--|--|--|--|
| Not Assessed:          |     |  |  |  |  |
| Male                   | 92  |  |  |  |  |
| Female                 | 119 |  |  |  |  |
| Gender X               | 1   |  |  |  |  |
| Total                  | 212 |  |  |  |  |

Gender X numbers are too low for a graph to be meaningful