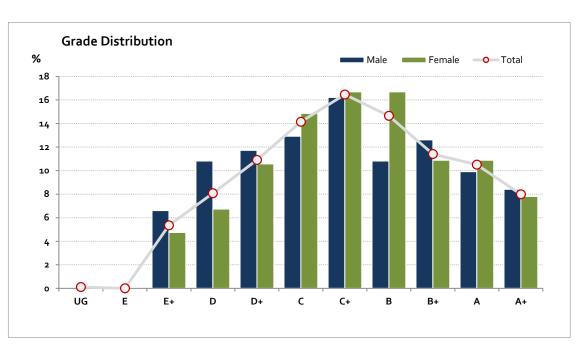

# Graded Assessment 2 MONOLOGUE EXAMINATION 2020

Table of Grade Distribution by Gender

| Grade     |     | UG   | E     | E+     | D       | D+      | С       | C+      | В       | B+      | Α       | A+      | NR    | Total   |
|-----------|-----|------|-------|--------|---------|---------|---------|---------|---------|---------|---------|---------|-------|---------|
| Male      | n   | 0    | 0     | 22     | 36      | 39      | 43      | 54      | 36      | 42      | 33      | 28      | 0     | 333     |
|           | %   | 0.0  | 0.0   | 6.6    | 10.8    | 11.7    | 12.9    | 16.2    | 10.8    | 12.6    | 9.9     | 8.4     | 0.0   | 100.0   |
| Female    | n   | 1    | 0     | 31     | 44      | 69      | 97      | 109     | 109     | 71      | 71      | 51      | 0     | 653     |
|           | %   | 0.2  | 0.0   | 4.7    | 6.7     | 10.6    | 14.9    | 16.7    | 16.7    | 10.9    | 10.9    | 7.8     | 0.0   | 100.0   |
| Gender X  | n   | 0    | 0     | 0      | 0       | 0       | О       | 0       | 0       | О       | 0       | 0       | 4     | 4       |
|           | %   | 0.0  | 0.0   | 0.0    | 0.0     | 0.0     | 0.0     | 0.0     | 0.0     | 0.0     | 0.0     | 0.0     | 100.0 | 100.0   |
| Total     | n   | 1    | 0     | 53     | 80      | 108     | 140     | 163     | 145     | 113     | 104     | 79      | 4     | 990     |
|           | %   | 0.1  | 0.0   | 5.4    | 8.1     | 10.9    | 14.1    | 16.5    | 14.6    | 11.4    | 10.5    | 8.0     | 0.4   | 100.0   |
| Score Ran | ges | 0-29 | 30-59 | 60-144 | 145-160 | 161-180 | 181-197 | 198-214 | 215-232 | 233-245 | 246-267 | 268-300 | N/A   | Max 300 |

For privacy reasons, a gender with less than 5 students assessed has been assigned to the category of NR (Not Reported).

| Summary Statistics: |       |  |  |  |  |
|---------------------|-------|--|--|--|--|
| Mean                | 208.4 |  |  |  |  |
| Std Dev             | 42.2  |  |  |  |  |
| Median              | C+    |  |  |  |  |

Gender X numbers are too low for a graph to be meaningful