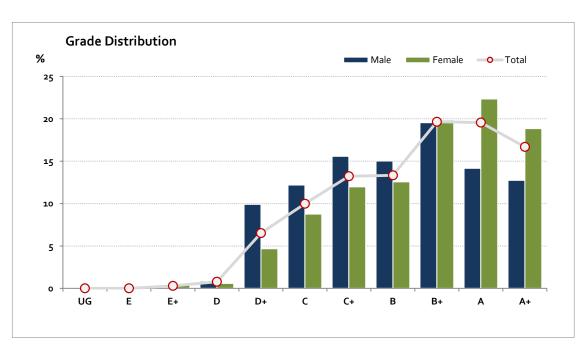

# Graded Assessment 1 COURSEWORK UNIT 3/4 2020

Table of Grade Distribution by Gender

| Grade     |     | UG  | E    | E+    | D     | D+    | С     | C+     | В       | B+      | Α       | A+      | NR  | Total   |
|-----------|-----|-----|------|-------|-------|-------|-------|--------|---------|---------|---------|---------|-----|---------|
| Male      | n   | 0   | 0    | 0     | 3     | 35    | 43    | 55     | 53      | 69      | 50      | 45      | 0   | 353     |
|           | %   | 0.0 | 0.0  | 0.0   | 0.8   | 9.9   | 12.2  | 15.6   | 15.0    | 19.5    | 14.2    | 12.7    | 0.0 | 100.0   |
| Female    | n   | 0   | 0    | 3     | 4     | 32    | 60    | 82     | 86      | 136     | 153     | 129     | 0   | 685     |
|           | %   | 0.0 | 0.0  | 0.4   | 0.6   | 4.7   | 8.8   | 12.0   | 12.6    | 19.9    | 22.3    | 18.8    | 0.0 | 100.0   |
| Gender X  | n   | 0   | 0    | 0     | 1     | 1     | 1     | 1      | 0       | 0       | 1       | 0       | 0   | 5       |
|           | %   | 0.0 | 0.0  | 0.0   | 20.0  | 20.0  | 20.0  | 20.0   | 0.0     | 0.0     | 20.0    | 0.0     | 0.0 | 100.0   |
| Total     | n   | 0   | 0    | 3     | 8     | 68    | 104   | 138    | 139     | 205     | 204     | 174     | 0   | 1,043   |
|           | %   | 0.0 | 0.0  | 0.3   | 0.8   | 6.5   | 10.0  | 13.2   | 13.3    | 19.7    | 19.6    | 16.7    | 0.0 | 100.0   |
| Score Ran | ges | 0-6 | 7-13 | 14-27 | 28-41 | 42-76 | 77-90 | 91-101 | 102-108 | 109-118 | 119-130 | 131-140 | N/A | Max 140 |

For privacy reasons, a gender with less than 5 students assessed has been assigned to the category of NR (Not Reported).

| Summary Statistics: |       |  |  |  |  |
|---------------------|-------|--|--|--|--|
| Mean                | 108.9 |  |  |  |  |
| Std Dev             | 21.6  |  |  |  |  |
| Median              | B+    |  |  |  |  |

Gender X numbers are too low for a graph to be meaningful