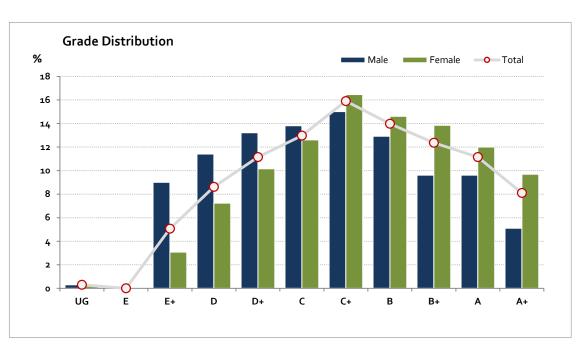

# Graded Assessment 3 WRITTEN EXAMINATION 2020

Table of Grade Distribution by Gender

|           |     |     |       | _     | _     | _     | _     | _     | _     | _     |       | _      |       |         |
|-----------|-----|-----|-------|-------|-------|-------|-------|-------|-------|-------|-------|--------|-------|---------|
| Grade     |     | UG  | E     | E+    | D     | D+    | C     | C+    | В     | B+    | Α     | A+     | NR    | Total   |
| Male      | n   | 1   | 0     | 30    | 38    | 44    | 46    | 50    | 43    | 32    | 32    | 17     | 0     | 333     |
|           | %   | 0.3 | 0.0   | 9.0   | 11.4  | 13.2  | 13.8  | 15.0  | 12.9  | 9.6   | 9.6   | 5.1    | 0.0   | 100.0   |
| Female    | n   | 2   | 0     | 20    | 47    | 66    | 82    | 107   | 95    | 90    | 78    | 63     | 0     | 650     |
|           | %   | 0.3 | 0.0   | 3.1   | 7.2   | 10.2  | 12.6  | 16.5  | 14.6  | 13.8  | 12.0  | 9.7    | 0.0   | 100.0   |
| Gender X  | n   | 0   | 0     | 0     | 0     | 0     | 0     | 0     | 0     | 0     | 0     | 0      | 4     | 4       |
|           | %   | 0.0 | 0.0   | 0.0   | 0.0   | 0.0   | 0.0   | 0.0   | 0.0   | 0.0   | 0.0   | 0.0    | 100.0 | 100.0   |
| Total     | n   | 3   | 0     | 50    | 85    | 110   | 128   | 157   | 138   | 122   | 110   | 80     | 4     | 987     |
|           | %   | 0.3 | 0.0   | 5.1   | 8.6   | 11.1  | 13.0  | 15.9  | 14.0  | 12.4  | 11.1  | 8.1    | 0.4   | 100.0   |
| Score Ran | ges | 0-9 | 10-19 | 20-37 | 38-44 | 45-52 | 53-57 | 58-64 | 65-70 | 71-77 | 78-85 | 86-100 | N/A   | Max 100 |

For privacy reasons, a gender with less than 5 students assessed has been assigned to the category of NR (Not Reported).

| Summary Statistics: |      |  |  |  |
|---------------------|------|--|--|--|
| Mean                | 62.6 |  |  |  |
| Std Dev             | 15.8 |  |  |  |
| Median              | C+   |  |  |  |

Gender X numbers are too low for a graph to be meaningful