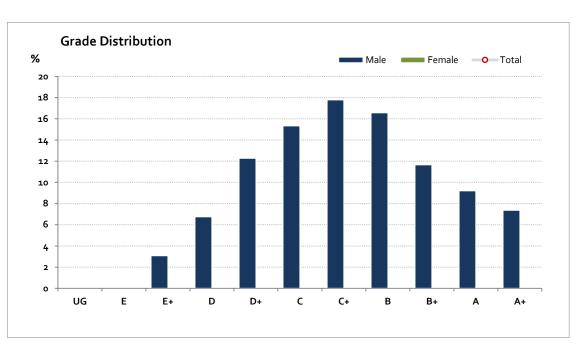

## Graded Assessment 2 WRITTEN EXAMINATION 2020

Table of Grade Distribution by Gender

|           |     |      |       | _     | _     | _     | _     | _      | _       | _       | _       | _       |     |         |
|-----------|-----|------|-------|-------|-------|-------|-------|--------|---------|---------|---------|---------|-----|---------|
| Grade     |     | UG   | E     | E+    | D     | D+    | C     | C+     | В       | B+      | Α       | A+      | NR  | Total   |
| Male      | n   | О    | 0     | 5     | 11    | 20    | 25    | 29     | 27      | 19      | 15      | 12      | 0   | 163     |
|           | %   | 0.0  | 0.0   | 3.1   | 6.7   | 12.3  | 15.3  | 17.8   | 16.6    | 11.7    | 9.2     | 7.4     | 0.0 | 100.0   |
| Female    | n   | 0    | 0     | 1     | 1     | 2     | 0     | 1      | 2       | 1       | 3       | 3       | 0   | 14      |
|           | %   | 0.0  | 0.0   | 7.1   | 7.1   | 14.3  | 0.0   | 7.1    | 14.3    | 7.1     | 21.4    | 21.4    | 0.0 | 100.0   |
| Gender X  | n   | 0    | 0     | 0     | 0     | 0     | 0     | 0      | 0       | 0       | 0       | 0       | 0   | 0       |
|           | %   | 0.0  | 0.0   | 0.0   | 0.0   | 0.0   | 0.0   | 0.0    | 0.0     | 0.0     | 0.0     | 0.0     | 0.0 | 0.0     |
| Total     | n   | 0    | 0     | 6     | 12    | 22    | 25    | 30     | 29      | 20      | 18      | 15      | 0   | 177     |
|           | %   | 0.0  | 0.0   | 3.4   | 6.8   | 12.4  | 14.1  | 16.9   | 16.4    | 11.3    | 10.2    | 8.5     | 0.0 | 100.0   |
| Score Ran | ges | 0-17 | 18-35 | 36-56 | 57-73 | 74-81 | 82-94 | 95-107 | 108-113 | 114-124 | 125-133 | 134-180 | N/A | Max 180 |

For privacy reasons, a gender with less than 5 students assessed has been assigned to the category of NR (Not Reported).

| Summary Statistics: |       |  |  |  |  |
|---------------------|-------|--|--|--|--|
| Mean                | 102.3 |  |  |  |  |
| Std Dev             | 23.7  |  |  |  |  |
| Median              | C+    |  |  |  |  |

Female/Gender X numbers are too low for a graph to be meaningful