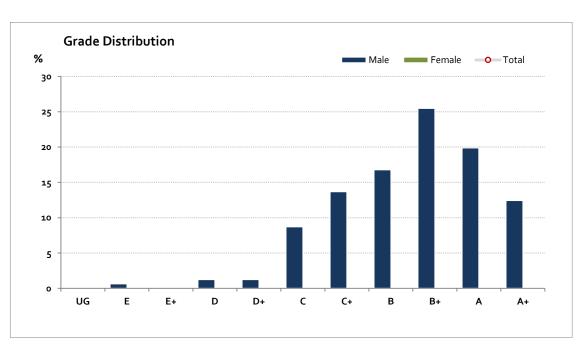

## Graded Assessment 1 COURSEWORK 2020

Table of Grade Distribution by Gender

| Grade     |     | UG  | E   | E+   | D     | D+    | С     | C+    | В     | B+    | Α     | A+    | NR  | Total  |
|-----------|-----|-----|-----|------|-------|-------|-------|-------|-------|-------|-------|-------|-----|--------|
| Male      | n   | 0   | 1   | 0    | 2     | 2     | 14    | 22    | 27    | 41    | 32    | 20    | 0   | 161    |
|           | %   | 0.0 | 0.6 | 0.0  | 1.2   | 1.2   | 8.7   | 13.7  | 16.8  | 25.5  | 19.9  | 12.4  | 0.0 | 100.0  |
| Female    | n   | 0   | 0   | 0    | 0     | 0     | 1     | 1     | 3     | 4     | 3     | 3     | 0   | 15     |
|           | %   | 0.0 | 0.0 | 0.0  | 0.0   | 0.0   | 6.7   | 6.7   | 20.0  | 26.7  | 20.0  | 20.0  | 0.0 | 100.0  |
| Gender X  | n   | 0   | О   | О    | 0     | 0     | О     | 0     | О     | О     | 0     | О     | О   | 0      |
|           | %   | 0.0 | 0.0 | 0.0  | 0.0   | 0.0   | 0.0   | 0.0   | 0.0   | 0.0   | 0.0   | 0.0   | 0.0 | 0.0    |
| Total     | n   | 0   | 1   | 0    | 2     | 2     | 15    | 23    | 30    | 45    | 35    | 23    | 0   | 176    |
|           | %   | 0.0 | 0.6 | 0.0  | 1.1   | 1.1   | 8.5   | 13.1  | 17.0  | 25.6  | 19.9  | 13.1  | 0.0 | 100.0  |
| Score Ran | ges | 0-3 | 4-7 | 8-14 | 15-21 | 22-28 | 29-36 | 37-43 | 44-52 | 53-62 | 63-71 | 72-75 | N/A | Max 75 |

For privacy reasons, a gender with less than 5 students assessed has been assigned to the category of NR (Not Reported).

| Summary Stat | istics: |
|--------------|---------|
| Mean         | 54.9    |
| Std Dev      | 14.2    |
| Median       | B+      |

Female/Gender X numbers are too low for a graph to be meaningful