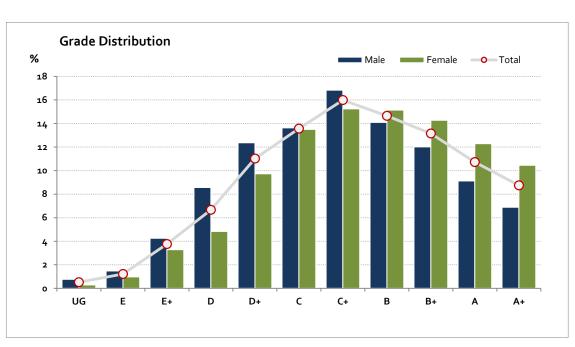

# Graded Assessment 3 WRITTEN EXAMINATION 2021

Table of Grade Distribution by Gender

| Grade     |     | UG   | E     | E+    | D     | D+    | С     | C+    | В     | B+    | Α      | A+      | NR  | Total   |
|-----------|-----|------|-------|-------|-------|-------|-------|-------|-------|-------|--------|---------|-----|---------|
| Male      | n   | 15   | 29    | 84    | 169   | 244   | 269   | 332   | 278   | 237   | 180    | 136     | 0   | 1,973   |
|           | %   | 0.8  | 1.5   | 4.3   | 8.6   | 12.4  | 13.6  | 16.8  | 14.1  | 12.0  | 9.1    | 6.9     | 0.0 | 100.0   |
| Female    | n   | 6    | 20    | 68    | 100   | 201   | 279   | 315   | 313   | 295   | 254    | 216     | 0   | 2,067   |
|           | %   | 0.3  | 1.0   | 3.3   | 4.8   | 9.7   | 13.5  | 15.2  | 15.1  | 14.3  | 12.3   | 10.4    | 0.0 | 100.0   |
| Gender X  | n   | 0    | 0     | 0     | 1     | 1     | 1     | 0     | 2     | 0     | 0      | 2       | 0   | 7       |
|           | %   | 0.0  | 0.0   | 0.0   | 14.3  | 14.3  | 14.3  | 0.0   | 28.6  | 0.0   | 0.0    | 28.6    | 0.0 | 100.0   |
| Total     | n   | 21   | 49    | 152   | 270   | 446   | 549   | 647   | 593   | 532   | 434    | 354     | 0   | 4,047   |
|           | %   | 0.5  | 1.2   | 3.8   | 6.7   | 11.0  | 13.6  | 16.0  | 14.7  | 13.1  | 10.7   | 8.7     | 0.0 | 100.0   |
| Score Ran | ges | 0-15 | 16-23 | 24-35 | 36-44 | 45-54 | 55-64 | 65-75 | 76-86 | 87-97 | 98-109 | 110-160 | N/A | Max 160 |

For privacy reasons, a gender with less than 5 students assessed has been assigned to the category of NR (Not Reported).

| Summary Statistics: |      |  |  |  |  |
|---------------------|------|--|--|--|--|
| Mean 74.4           |      |  |  |  |  |
| Std Dev             | 25.2 |  |  |  |  |
| Median              | C+   |  |  |  |  |

| NI-t A        |     |  |  |  |  |
|---------------|-----|--|--|--|--|
| Not Assessed: |     |  |  |  |  |
| Male          | 415 |  |  |  |  |
| Female        | 332 |  |  |  |  |
| Gender X      | 6   |  |  |  |  |
| Total         | 753 |  |  |  |  |

| Total Enrolments incl. |       |  |  |  |  |
|------------------------|-------|--|--|--|--|
| Not Assessed:          |       |  |  |  |  |
| Male                   | 2,388 |  |  |  |  |
| Female                 | 2,399 |  |  |  |  |
| Gender X               | 13    |  |  |  |  |
| Total                  | 4,800 |  |  |  |  |

Gender X numbers are too low for a graph to be meaningful