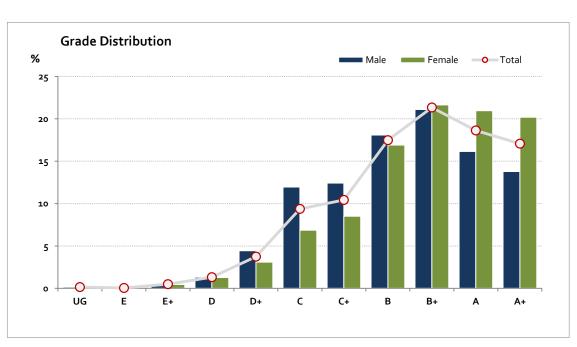

# Graded Assessment 1 COURSEWORK UNIT 3 2021

Table of Grade Distribution by Gender

| Grade     |     | UG  | Е   | E+    | D     | D+    | С     | C+    | В     | B+    | Α     | A+     | NR  | Total   |
|-----------|-----|-----|-----|-------|-------|-------|-------|-------|-------|-------|-------|--------|-----|---------|
| Male      | n   | 3   | 2   | 11    | 28    | 94    | 253   | 263   | 383   | 447   | 342   | 292    | 0   | 2,118   |
|           | %   | 0.1 | 0.1 | 0.5   | 1.3   | 4.4   | 11.9  | 12.4  | 18.1  | 21.1  | 16.1  | 13.8   | 0.0 | 100.0   |
| Female    | n   | 3   | 0   | 10    | 28    | 68    | 151   | 187   | 372   | 476   | 461   | 444    | 0   | 2,200   |
|           | %   | 0.1 | 0.0 | 0.5   | 1.3   | 3.1   | 6.9   | 8.5   | 16.9  | 21.6  | 21.0  | 20.2   | 0.0 | 100.0   |
| Gender X  | n   | О   | 0   | О     | 1     | 0     | 1     | 1     | 1     | О     | 3     | 2      | 0   | 9       |
|           | %   | 0.0 | 0.0 | 0.0   | 11.1  | 0.0   | 11.1  | 11.1  | 11.1  | 0.0   | 33-3  | 22.2   | 0.0 | 100.0   |
| Total     | n   | 6   | 2   | 21    | 57    | 162   | 405   | 451   | 756   | 923   | 806   | 738    | 0   | 4,327   |
|           | %   | 0.1 | 0.0 | 0.5   | 1.3   | 3.7   | 9.4   | 10.4  | 17.5  | 21.3  | 18.6  | 17.1   | 0.0 | 100.0   |
| Score Ran | ges | 0-7 | 8-9 | 10-19 | 20-29 | 30-39 | 40-49 | 50-55 | 56-63 | 64-73 | 74-83 | 84-100 | N/A | Max 100 |

For privacy reasons, a gender with less than 5 students assessed has been assigned to the category of NR (Not Reported).

| Summary Statistics: |      |  |  |  |  |
|---------------------|------|--|--|--|--|
| Mean                | 66.6 |  |  |  |  |
| Std Dev             | 17   |  |  |  |  |
| Median              | B+   |  |  |  |  |

| Not Assessed: |     |  |  |  |
|---------------|-----|--|--|--|
| Male          | 270 |  |  |  |
| Female        | 199 |  |  |  |
| Gender X      | 4   |  |  |  |
| Total         | 473 |  |  |  |

| Total Enrolments incl. |       |  |  |  |  |
|------------------------|-------|--|--|--|--|
| Not Assessed:          |       |  |  |  |  |
| Male                   | 2,388 |  |  |  |  |
| Female                 | 2,399 |  |  |  |  |
| Gender X               | 13    |  |  |  |  |
| Total                  | 4,800 |  |  |  |  |

Gender X numbers are too low for a graph to be meaningful