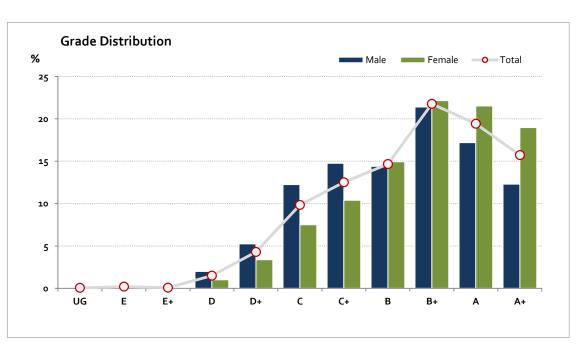

#### Graded Assessment 2 COURSEWORK UNIT 4 2021

Table of Grade Distribution by Gender

| Grade     |     | UG  | E     | E+    | D     | D+    | С     | C+    | В     | B+    | Α     | A+     | NR  | Total   |
|-----------|-----|-----|-------|-------|-------|-------|-------|-------|-------|-------|-------|--------|-----|---------|
| Male      | n   | 1   | 6     | 3     | 40    | 105   | 245   | 295   | 288   | 428   | 344   | 246    | 0   | 2,001   |
|           | %   | 0.0 | 0.3   | 0.1   | 2.0   | 5.2   | 12.2  | 14.7  | 14.4  | 21.4  | 17.2  | 12.3   | 0.0 | 100.0   |
| Female    | n   | 1   | 2     | 0     | 21    | 70    | 156   | 216   | 310   | 460   | 447   | 394    | 0   | 2,077   |
|           | %   | 0.0 | 0.1   | 0.0   | 1.0   | 3.4   | 7.5   | 10.4  | 14.9  | 22.1  | 21.5  | 19.0   | 0.0 | 100.0   |
| Gender X  | n   | О   | 0     | О     | 0     | 0     | 1     | 0     | 1     | 1     | 2     | 2      | 0   | 7       |
|           | %   | 0.0 | 0.0   | 0.0   | 0.0   | 0.0   | 14.3  | 0.0   | 14.3  | 14.3  | 28.6  | 28.6   | 0.0 | 100.0   |
| Total     | n   | 2   | 8     | 3     | 61    | 175   | 402   | 511   | 599   | 889   | 793   | 642    | 0   | 4,085   |
|           | %   | 0.0 | 0.2   | 0.1   | 1.5   | 4.3   | 9.8   | 12.5  | 14.7  | 21.8  | 19.4  | 15.7   | 0.0 | 100.0   |
| Score Ran | ges | 0-9 | 10-19 | 20-22 | 23-34 | 35-43 | 44-52 | 53-59 | 60-66 | 67-76 | 77-87 | 88-100 | N/A | Max 100 |

For privacy reasons, a gender with less than 5 students assessed has been assigned to the category of NR (Not Reported).

| Summary Statistics: |      |  |  |  |  |
|---------------------|------|--|--|--|--|
| Mean                | 69.5 |  |  |  |  |
| Std Dev             | 16.6 |  |  |  |  |
| Median              | B+   |  |  |  |  |

| Not Assessed: |     |  |  |  |  |
|---------------|-----|--|--|--|--|
| Male          | 387 |  |  |  |  |
| Female        | 322 |  |  |  |  |
| Gender X      | 6   |  |  |  |  |
| Total         | 715 |  |  |  |  |

| Total Enrolments incl. |       |  |  |  |  |
|------------------------|-------|--|--|--|--|
| Not Assessed:          |       |  |  |  |  |
| Male 2,388             |       |  |  |  |  |
| Female                 | 2,399 |  |  |  |  |
| Gender X               | 13    |  |  |  |  |
| Total                  | 4,800 |  |  |  |  |

Gender X numbers are too low for a graph to be meaningful