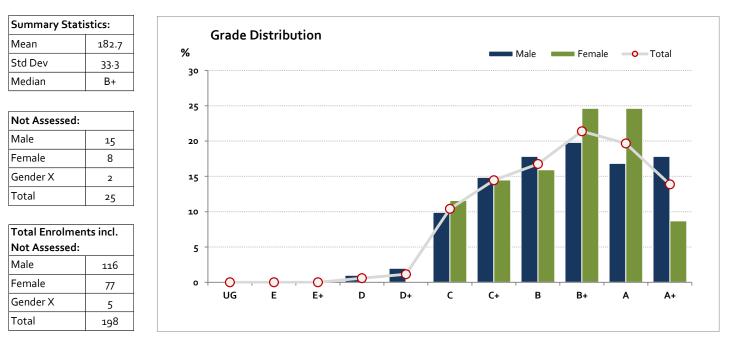

# **Music Investigation**

#### Graded Assessment 3 PERFORMANCE EXAMINATION 2021

Table of Grade Distribution by Gender

| Grade     |     | UG   | E     | E+    | D     | D+     | с       | C+      | В       | B+      | Α       | A+      | NR    | Total   |
|-----------|-----|------|-------|-------|-------|--------|---------|---------|---------|---------|---------|---------|-------|---------|
| Male      | n   | 0    | 0     | 0     | 1     | 2      | 10      | 15      | 18      | 20      | 17      | 18      | 0     | 101     |
|           | %   | 0.0  | 0.0   | 0.0   | 1.0   | 2.0    | 9.9     | 14.9    | 17.8    | 19.8    | 16.8    | 17.8    | 0.0   | 100.0   |
| Female    | n   | 0    | 0     | 0     | 0     | 0      | 8       | 10      | 11      | 17      | 17      | 6       | 0     | 69      |
|           | %   | 0.0  | 0.0   | 0.0   | 0.0   | 0.0    | 11.6    | 14.5    | 15.9    | 24.6    | 24.6    | 8.7     | 0.0   | 100.0   |
| Gender X  | n   | 0    | 0     | 0     | 0     | 0      | 0       | 0       | 0       | 0       | 0       | 0       | 3     | 3       |
|           | %   | 0.0  | 0.0   | 0.0   | 0.0   | 0.0    | 0.0     | 0.0     | 0.0     | 0.0     | 0.0     | 0.0     | 100.0 | 100.0   |
| Total     | n   | 0    | 0     | о     | 1     | 2      | 18      | 25      | 29      | 37      | 34      | 24      | 3     | 173     |
|           | %   | 0.0  | 0.0   | 0.0   | o.6   | 1.2    | 10.4    | 14.5    | 16.8    | 21.4    | 19.7    | 13.9    | 1.7   | 100.0   |
| Score Ran | ges | 0-21 | 22-43 | 44-65 | 66-87 | 88-109 | 110-144 | 145-157 | 158-181 | 182-209 | 210-219 | 220-220 | N/A   | Max 220 |

For privacy reasons, a gender with less than 5 students assessed has been assigned to the category of NR (Not Reported).

Gender X numbers are too low for a graph to be meaningful

© Victorian Curriculum and Assessment Authority, 2022