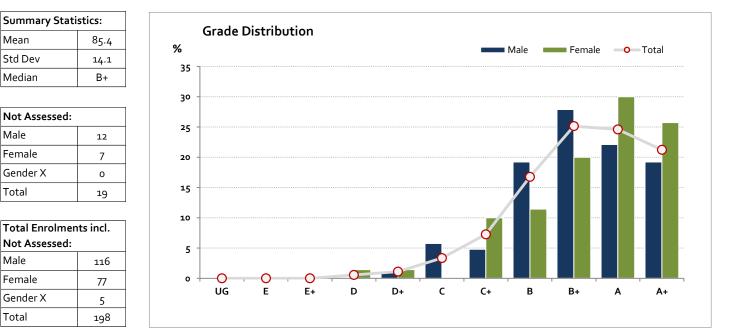

# **Music Investigation**

## Graded Assessment 1 COURSEWORK UNIT 3 2021

| Table of Grade Distribution by Gender |     |     |       |       |       |       |       |       |       |       |       |         |     |         |
|---------------------------------------|-----|-----|-------|-------|-------|-------|-------|-------|-------|-------|-------|---------|-----|---------|
| Grade                                 |     | UG  | Е     | E+    | D     | D+    | с     | C+    | В     | B+    | Α     | A+      | NR  | Total   |
| Male                                  | n   | 0   | 0     | 0     | 0     | 1     | 6     | 5     | 20    | 29    | 23    | 20      | 0   | 104     |
|                                       | %   | 0.0 | 0.0   | 0.0   | 0.0   | 1.0   | 5.8   | 4.8   | 19.2  | 27.9  | 22.1  | 19.2    | 0.0 | 100.0   |
| Female                                | n   | 0   | 0     | 0     | 1     | 1     | 0     | 7     | 8     | 14    | 21    | 18      | 0   | 70      |
|                                       | %   | 0.0 | 0.0   | 0.0   | 1.4   | 1.4   | 0.0   | 10.0  | 11.4  | 20.0  | 30.0  | 25.7    | 0.0 | 100.0   |
| Gender X                              | n   | 0   | 0     | 0     | 0     | 0     | 0     | 1     | 2     | 2     | 0     | 0       | 0   | 5       |
|                                       | %   | 0.0 | 0.0   | 0.0   | 0.0   | 0.0   | 0.0   | 20.0  | 40.0  | 40.0  | 0.0   | 0.0     | 0.0 | 100.0   |
| Total                                 | n   | 0   | 0     | о     | 1     | 2     | 6     | 13    | 30    | 45    | 44    | 38      | 0   | 179     |
|                                       | %   | 0.0 | 0.0   | 0.0   | o.6   | 1.1   | 3.4   | 7.3   | 16.8  | 25.1  | 24.6  | 21.2    | 0.0 | 100.0   |
| Score Ran                             | ges | 0-9 | 10-19 | 20-29 | 30-39 | 40-49 | 50-59 | 60-68 | 69-76 | 77-90 | 91-99 | 100-100 | N/A | Max 100 |

For privacy reasons, a gender with less than 5 students assessed has been assigned to the category of NR (Not Reported).

Gender X numbers are too low for a graph to be meaningful

© Victorian Curriculum and Assessment Authority, 2022