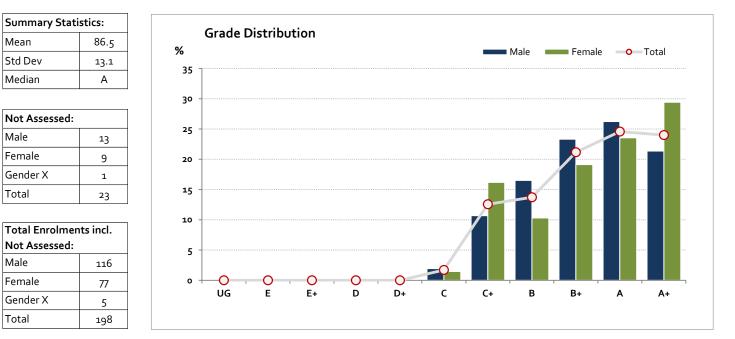

# **Music Investigation**

## **Graded Assessment 2 COURSEWORK UNIT 4** 2021

| Table of Grade Distribution by Gender |     |     |       |       |       |       |       |       |       |       |       |         |       |         |
|---------------------------------------|-----|-----|-------|-------|-------|-------|-------|-------|-------|-------|-------|---------|-------|---------|
| Grade                                 |     | UG  | Е     | E+    | D     | D+    | с     | C+    | В     | B+    | Α     | A+      | NR    | Total   |
| Male                                  | n   | 0   | 0     | 0     | 0     | 0     | 2     | 11    | 17    | 24    | 27    | 22      | 0     | 103     |
|                                       | %   | 0.0 | 0.0   | 0.0   | 0.0   | 0.0   | 1.9   | 10.7  | 16.5  | 23.3  | 26.2  | 21.4    | 0.0   | 100.0   |
| Female                                | n   | 0   | 0     | 0     | 0     | 0     | 1     | 11    | 7     | 13    | 16    | 20      | 0     | 68      |
|                                       | %   | 0.0 | 0.0   | 0.0   | 0.0   | 0.0   | 1.5   | 16.2  | 10.3  | 19.1  | 23.5  | 29.4    | 0.0   | 100.0   |
| Gender X                              | n   | 0   | 0     | 0     | 0     | 0     | 0     | 0     | 0     | 0     | 0     | 0       | 4     | 4       |
|                                       | %   | 0.0 | 0.0   | 0.0   | 0.0   | 0.0   | 0.0   | 0.0   | 0.0   | 0.0   | 0.0   | 0.0     | 100.0 | 100.0   |
| Total                                 | n   | 0   | 0     | 0     | 0     | 0     | 3     | 22    | 24    | 37    | 43    | 42      | 4     | 175     |
|                                       | %   | 0.0 | 0.0   | 0.0   | 0.0   | 0.0   | 1.7   | 12.6  | 13.7  | 21.1  | 24.6  | 24.0    | 2.3   | 100.0   |
| Score Ran                             | ges | 0-9 | 10-19 | 20-29 | 30-39 | 40-49 | 50-59 | 60-69 | 70-79 | 80-89 | 90-99 | 100-100 | N/A   | Max 100 |

For privacy reasons, a gender with less than 5 students assessed has been assigned to the category of NR (Not Reported).

© Victorian Curriculum and Assessment Authority, 2022