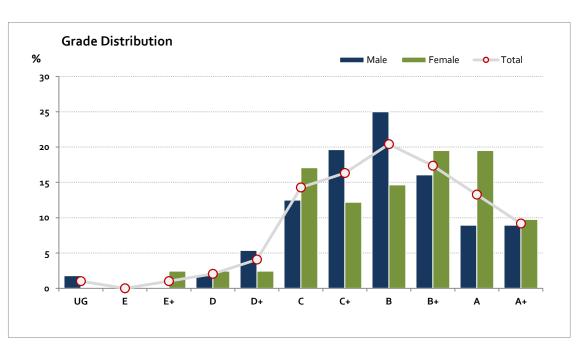

# Graded Assessment 2 EXTERNALLY-ASSESSED TASK 2021

Table of Grade Distribution by Gender

| Table of Grade Distribution by Gender |     |      |       |       |       |        |         |         |         |         |         |         |       |         |
|---------------------------------------|-----|------|-------|-------|-------|--------|---------|---------|---------|---------|---------|---------|-------|---------|
| Grade                                 |     | UG   | E     | E+    | D     | D+     | С       | C+      | В       | B+      | Α       | A+      | NR    | Total   |
| Male                                  | n   | 1    | 0     | 0     | 1     | 3      | 7       | 11      | 14      | 9       | 5       | 5       | 0     | 56      |
|                                       | %   | 1.8  | 0.0   | 0.0   | 1.8   | 5.4    | 12.5    | 19.6    | 25.0    | 16.1    | 8.9     | 8.9     | 0.0   | 100.0   |
| Female                                | n   | 0    | 0     | 1     | 1     | 1      | 7       | 5       | 6       | 8       | 8       | 4       | 0     | 41      |
|                                       | %   | 0.0  | 0.0   | 2.4   | 2.4   | 2.4    | 17.1    | 12.2    | 14.6    | 19.5    | 19.5    | 9.8     | 0.0   | 100.0   |
| Gender X                              | n   | 0    | 0     | 0     | 0     | 0      | 0       | 0       | 0       | 0       | 0       | 0       | 1     | 1       |
|                                       | %   | 0.0  | 0.0   | 0.0   | 0.0   | 0.0    | 0.0     | 0.0     | 0.0     | 0.0     | 0.0     | 0.0     | 100.0 | 100.0   |
| Total                                 | n   | 1    | 0     | 1     | 2     | 4      | 14      | 16      | 20      | 17      | 13      | 9       | 1     | 98      |
|                                       | %   | 1.0  | 0.0   | 1.0   | 2.0   | 4.1    | 14.3    | 16.3    | 20.4    | 17.3    | 13.3    | 9.2     | 1.0   | 100.0   |
| Score Ran                             | ges | 0-19 | 20-39 | 40-59 | 60-79 | 80-104 | 105-130 | 131-140 | 141-155 | 156-166 | 167-178 | 179-200 | N/A   | Max 200 |

For privacy reasons, a gender with less than 5 students assessed has been assigned to the category of NR (Not Reported).

| Summary Statistics: |       |  |  |  |  |
|---------------------|-------|--|--|--|--|
| Mean                | 144.6 |  |  |  |  |
| Std Dev             | 31.1  |  |  |  |  |
| Median              | В     |  |  |  |  |

Gender X numbers are too low for a graph to be meaningful