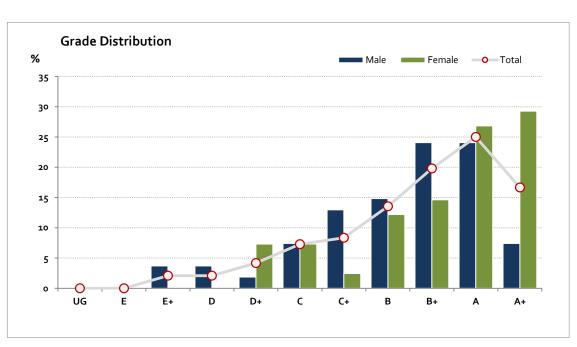

# Graded Assessment 1 COURSEWORK UNIT 3/4 2021

Table of Grade Distribution by Gender

| Grade     |     | UG   | E     | E+    | D     | D+     | С       | C+      | В       | B+      | Α       | A+      | NR    | Total   |
|-----------|-----|------|-------|-------|-------|--------|---------|---------|---------|---------|---------|---------|-------|---------|
| Male      | n   | 0    | 0     | 2     | 2     | 1      | 4       | 7       | 8       | 13      | 13      | 4       | 0     | 54      |
|           | %   | 0.0  | 0.0   | 3.7   | 3.7   | 1.9    | 7.4     | 13.0    | 14.8    | 24.1    | 24.1    | 7.4     | 0.0   | 100.0   |
| Female    | n   | 0    | 0     | 0     | 0     | 3      | 3       | 1       | 5       | 6       | 11      | 12      | 0     | 41      |
|           | %   | 0.0  | 0.0   | 0.0   | 0.0   | 7.3    | 7.3     | 2.4     | 12.2    | 14.6    | 26.8    | 29.3    | 0.0   | 100.0   |
| Gender X  | n   | 0    | 0     | 0     | 0     | 0      | 0       | 0       | 0       | 0       | 0       | 0       | 1     | 1       |
|           | %   | 0.0  | 0.0   | 0.0   | 0.0   | 0.0    | 0.0     | 0.0     | 0.0     | 0.0     | 0.0     | 0.0     | 100.0 | 100.0   |
| Total     | n   | 0    | 0     | 2     | 2     | 4      | 7       | 8       | 13      | 19      | 24      | 16      | 1     | 96      |
|           | %   | 0.0  | 0.0   | 2.1   | 2.1   | 4.2    | 7.3     | 8.3     | 13.5    | 19.8    | 25.0    | 16.7    | 1.0   | 100.0   |
| Score Ran | ges | 0-23 | 24-47 | 48-71 | 72-85 | 86-103 | 104-126 | 127-141 | 142-160 | 161-185 | 186-211 | 212-240 | N/A   | Max 240 |

For privacy reasons, a gender with less than 5 students assessed has been assigned to the category of NR (Not Reported).

| Summary Statistics: |       |  |  |  |  |  |
|---------------------|-------|--|--|--|--|--|
| Mean                | 170.2 |  |  |  |  |  |
| Std Dev             | 41.2  |  |  |  |  |  |
| Median              | B+    |  |  |  |  |  |

Gender X numbers are too low for a graph to be meaningful