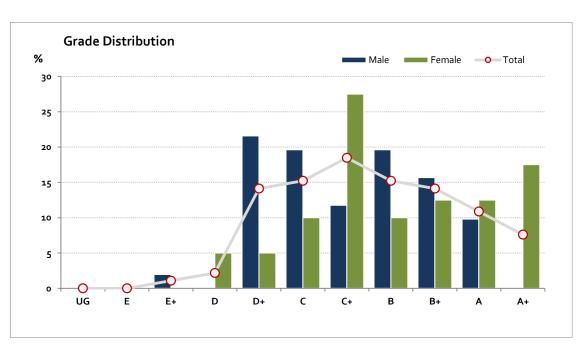

## Graded Assessment 3 AURAL AND WRITTEN EXAMINATION 2021

Table of Grade Distribution by Gender

| Tubic or G |     |      | · / · · · · |       | l .   | I      |         |         |         |         |         |         |       |         |
|------------|-----|------|-------------|-------|-------|--------|---------|---------|---------|---------|---------|---------|-------|---------|
| Grade      |     | UG   | E           | E+    | D     | D+     | С       | C+      | В       | B+      | Α       | A+      | NR    | Total   |
| Male       | n   | 0    | 0           | 1     | 0     | 11     | 10      | 6       | 10      | 8       | 5       | 0       | 0     | 51      |
|            | %   | 0.0  | 0.0         | 2.0   | 0.0   | 21.6   | 19.6    | 11.8    | 19.6    | 15.7    | 9.8     | 0.0     | 0.0   | 100.0   |
| Female     | n   | 0    | 0           | 0     | 2     | 2      | 4       | 11      | 4       | 5       | 5       | 7       | 0     | 40      |
|            | %   | 0.0  | 0.0         | 0.0   | 5.0   | 5.0    | 10.0    | 27.5    | 10.0    | 12.5    | 12.5    | 17.5    | 0.0   | 100.0   |
| Gender X   | n   | О    | 0           | 0     | 0     | 0      | 0       | 0       | 0       | О       | 0       | 0       | 1     | 1       |
|            | %   | 0.0  | 0.0         | 0.0   | 0.0   | 0.0    | 0.0     | 0.0     | 0.0     | 0.0     | 0.0     | 0.0     | 100.0 | 100.0   |
| Total      | n   | 0    | 0           | 1     | 2     | 13     | 14      | 17      | 14      | 13      | 10      | 7       | 1     | 92      |
|            | %   | 0.0  | 0.0         | 1.1   | 2.2   | 14.1   | 15.2    | 18.5    | 15.2    | 14.1    | 10.9    | 7.6     | 1.1   | 100.0   |
| Score Ran  | ges | 0-19 | 20-39       | 40-59 | 60-79 | 80-107 | 108-125 | 126-134 | 135-143 | 144-158 | 159-166 | 167-200 | N/A   | Max 200 |

For privacy reasons, a gender with less than 5 students assessed has been assigned to the category of NR (Not Reported).

| Summary Statistics: |       |  |  |  |  |
|---------------------|-------|--|--|--|--|
| Mean                | 133.1 |  |  |  |  |
| Std Dev             | 25.9  |  |  |  |  |
| Median              | C+    |  |  |  |  |

Gender X numbers are too low for a graph to be meaningful