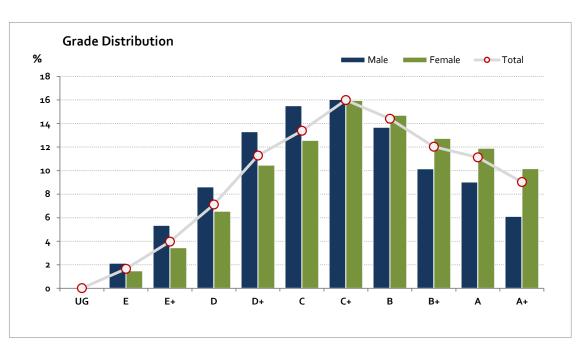

# Graded Assessment 3 WRITTEN EXAMINATION 2021

Table of Grade Distribution by Gender

| Grade     |     | UG   | E     | E+    | D     | D+     | С       | C+      | В       | B+      | Α       | A+      | NR  | Total   |
|-----------|-----|------|-------|-------|-------|--------|---------|---------|---------|---------|---------|---------|-----|---------|
| Male      | n   | 1    | 93    | 233   | 375   | 579    | 675     | 698     | 595     | 442     | 393     | 266     | 0   | 4,350   |
|           | %   | 0.0  | 2.1   | 5.4   | 8.6   | 13.3   | 15.5    | 16.0    | 13.7    | 10.2    | 9.0     | 6.1     | 0.0 | 100.0   |
| Female    | n   | 1    | 168   | 391   | 743   | 1,187  | 1,425   | 1,810   | 1,666   | 1,444   | 1,349   | 1,152   | 0   | 11,336  |
|           | %   | 0.0  | 1.5   | 3.4   | 6.6   | 10.5   | 12.6    | 16.0    | 14.7    | 12.7    | 11.9    | 10.2    | 0.0 | 100.0   |
| Gender X  | n   | 0    | 0     | О     | 1     | 6      | 3       | 5       | 3       | 3       | 5       | 1       | 0   | 27      |
|           | %   | 0.0  | 0.0   | 0.0   | 3.7   | 22.2   | 11.1    | 18.5    | 11.1    | 11.1    | 18.5    | 3.7     | 0.0 | 100.0   |
| Total     | n   | 2    | 261   | 624   | 1,119 | 1,772  | 2,103   | 2,513   | 2,264   | 1,889   | 1,747   | 1,419   | 0   | 15,713  |
|           | %   | 0.0  | 1.7   | 4.0   | 7.1   | 11.3   | 13.4    | 16.0    | 14.4    | 12.0    | 11.1    | 9.0     | 0.0 | 100.0   |
| Score Ran | ges | 0-23 | 24-53 | 54-68 | 69-84 | 85-102 | 103-120 | 121-139 | 140-156 | 157-171 | 172-187 | 188-240 | N/A | Max 240 |

For privacy reasons, a gender with less than 5 students assessed has been assigned to the category of NR (Not Reported).

| Summary Statistics: |       |  |  |  |  |
|---------------------|-------|--|--|--|--|
| Mean                | 133.8 |  |  |  |  |
| Std Dev             | 39.6  |  |  |  |  |
| Median              | C+    |  |  |  |  |

Gender X numbers are too low for a graph to be meaningful