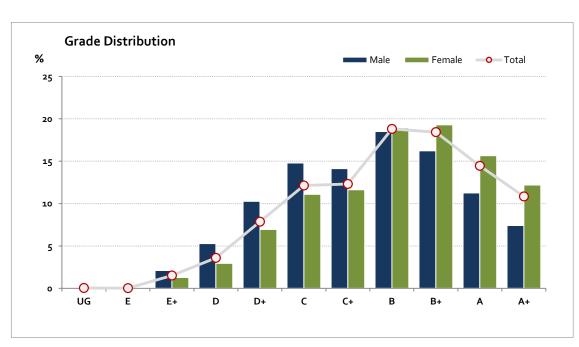

### Graded Assessment 2 COURSEWORK UNIT 4 2021

Table of Grade Distribution by Gender

| Grade     |     | UG  | E   | E+    | D     | D+    | С     | C+    | В     | B+    | Α     | A+    | NR  | Total  |
|-----------|-----|-----|-----|-------|-------|-------|-------|-------|-------|-------|-------|-------|-----|--------|
| Male      | n   | 1   | 1   | 93    | 233   | 452   | 652   | 622   | 815   | 715   | 496   | 327   | 0   | 4,407  |
|           | %   | 0.0 | 0.0 | 2.1   | 5.3   | 10.3  | 14.8  | 14.1  | 18.5  | 16.2  | 11.3  | 7.4   | 0.0 | 100.0  |
| Female    | n   | 6   | 2   | 146   | 338   | 794   | 1,268 | 1,330 | 2,165 | 2,207 | 1,791 | 1,393 | 0   | 11,440 |
|           | %   | 0.1 | 0.0 | 1.3   | 3.0   | 6.9   | 11.1  | 11.6  | 18.9  | 19.3  | 15.7  | 12.2  | 0.0 | 100.0  |
| Gender X  | n   | О   | 0   | О     | О     | 3     | 6     | 2     | 5     | 4     | 5     | 2     | 0   | 27     |
|           | %   | 0.0 | 0.0 | 0.0   | 0.0   | 11.1  | 22.2  | 7.4   | 18.5  | 14.8  | 18.5  | 7.4   | 0.0 | 100.0  |
| Total     | n   | 7   | 3   | 239   | 571   | 1,249 | 1,926 | 1,954 | 2,985 | 2,926 | 2,292 | 1,722 | 0   | 15,874 |
|           | %   | 0.0 | 0.0 | 1.5   | 3.6   | 7.9   | 12.1  | 12.3  | 18.8  | 18.4  | 14.4  | 10.8  | 0.0 | 100.0  |
| Score Ran | ges | 0-4 | 5-9 | 10-34 | 35-41 | 42-48 | 49-55 | 56-61 | 62-69 | 70-77 | 78-84 | 85-90 | N/A | Max 90 |

For privacy reasons, a gender with less than 5 students assessed has been assigned to the category of NR (Not Reported).

| Summary Statistics: |      |  |  |  |  |
|---------------------|------|--|--|--|--|
| Mean                | 66   |  |  |  |  |
| Std Dev             | 14.6 |  |  |  |  |
| Median              | В    |  |  |  |  |

Gender X numbers are too low for a graph to be meaningful