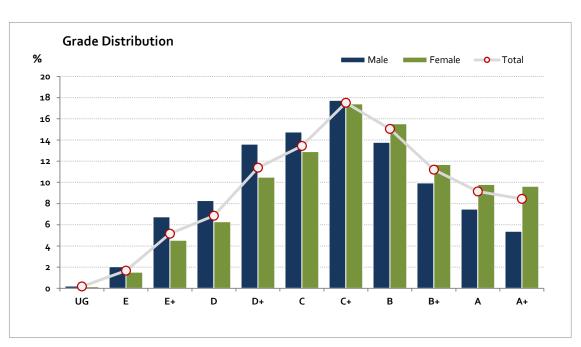

# Graded Assessment 1 COURSEWORK UNIT 3 2021

Table of Grade Distribution by Gender

|           |     |     | in by demac |       |       |       | 1     |       | 1     |       |       |        |     |         |
|-----------|-----|-----|-------------|-------|-------|-------|-------|-------|-------|-------|-------|--------|-----|---------|
| Grade     |     | UG  | E           | E+    | D     | D+    | С     | C+    | В     | B+    | Α     | A+     | NR  | Total   |
| Male      | n   | 10  | 96          | 317   | 389   | 639   | 693   | 833   | 647   | 467   | 351   | 253    | 0   | 4,695   |
|           | %   | 0.2 | 2.0         | 6.8   | 8.3   | 13.6  | 14.8  | 17.7  | 13.8  | 9.9   | 7.5   | 5.4    | 0.0 | 100.0   |
| Female    | n   | 19  | 183         | 548   | 758   | 1,266 | 1,556 | 2,100 | 1,873 | 1,409 | 1,183 | 1,162  | 0   | 12,057  |
|           | %   | 0.2 | 1.5         | 4.5   | 6.3   | 10.5  | 12.9  | 17.4  | 15.5  | 11.7  | 9.8   | 9.6    | 0.0 | 100.0   |
| Gender X  | n   | 0   | 1           | 0     | 2     | 6     | 5     | 6     | 4     | 3     | 2     | 3      | 0   | 32      |
|           | %   | 0.0 | 3.1         | 0.0   | 6.3   | 18.8  | 15.6  | 18.8  | 12.5  | 9.4   | 6.3   | 9.4    | 0.0 | 100.0   |
| Total     | n   | 29  | 280         | 865   | 1,149 | 1,911 | 2,254 | 2,939 | 2,524 | 1,879 | 1,536 | 1,418  | 0   | 16,784  |
|           | %   | 0.2 | 1.7         | 5.2   | 6.8   | 11.4  | 13.4  | 17.5  | 15.0  | 11.2  | 9.2   | 8.4    | 0.0 | 100.0   |
| Score Ran | ges | 0-9 | 10-29       | 30-41 | 42-48 | 49-56 | 57-64 | 65-73 | 74-81 | 82-87 | 88-93 | 94-100 | N/A | Max 100 |

For privacy reasons, a gender with less than 5 students assessed has been assigned to the category of NR (Not Reported).

| Summary Statistics: |      |  |  |  |  |
|---------------------|------|--|--|--|--|
| Mean                | 69.2 |  |  |  |  |
| Std Dev             | 18   |  |  |  |  |
| Median              | C+   |  |  |  |  |

Gender X numbers are too low for a graph to be meaningful