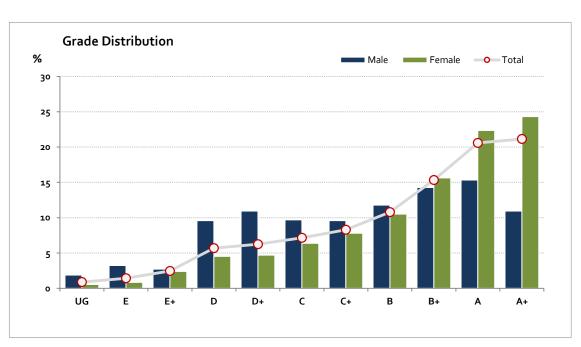

# Graded Assessment 1 COURSEWORK UNIT 3/4 2021

Table of Grade Distribution by Gender

|           |     |     | in by demak |       |       |       |       |       |       |       |       |       |     |        |
|-----------|-----|-----|-------------|-------|-------|-------|-------|-------|-------|-------|-------|-------|-----|--------|
| Grade     |     | UG  | E           | E+    | D     | D+    | С     | C+    | В     | B+    | Α     | A+    | NR  | Total  |
| Male      | n   | 18  | 31          | 26    | 92    | 105   | 93    | 92    | 113   | 137   | 147   | 105   | 0   | 959    |
|           | %   | 1.9 | 3.2         | 2.7   | 9.6   | 10.9  | 9.7   | 9.6   | 11.8  | 14.3  | 15.3  | 10.9  | 0.0 | 100.0  |
| Female    | n   | 17  | 26          | 74    | 140   | 146   | 198   | 242   | 326   | 485   | 693   | 754   | 0   | 3,101  |
|           | %   | 0.5 | 0.8         | 2.4   | 4.5   | 4.7   | 6.4   | 7.8   | 10.5  | 15.6  | 22.3  | 24.3  | 0.0 | 100.0  |
| Gender X  | n   | 1   | 1           | 1     | 1     | 5     | 2     | 5     | 2     | 5     | 2     | 6     | 0   | 31     |
|           | %   | 3.2 | 3.2         | 3.2   | 3.2   | 16.1  | 6.5   | 16.1  | 6.5   | 16.1  | 6.5   | 19.4  | 0.0 | 100.0  |
| Total     | n   | 36  | 58          | 101   | 233   | 256   | 293   | 339   | 441   | 627   | 842   | 865   | 0   | 4,091  |
|           | %   | 0.9 | 1.4         | 2.5   | 5.7   | 6.3   | 7.2   | 8.3   | 10.8  | 15.3  | 20.6  | 21.1  | 0.0 | 100.0  |
| Score Ran | ges | 0-5 | 6-14        | 15-21 | 22-29 | 30-33 | 34-36 | 37-39 | 40-42 | 43-46 | 47-53 | 54-60 | N/A | Max 6o |

For privacy reasons, a gender with less than 5 students assessed has been assigned to the category of NR (Not Reported).

| Summary Statistics: |      |  |  |  |
|---------------------|------|--|--|--|
| Mean                | 43.4 |  |  |  |
| Std Dev             | 11.5 |  |  |  |
| Median              | B+   |  |  |  |