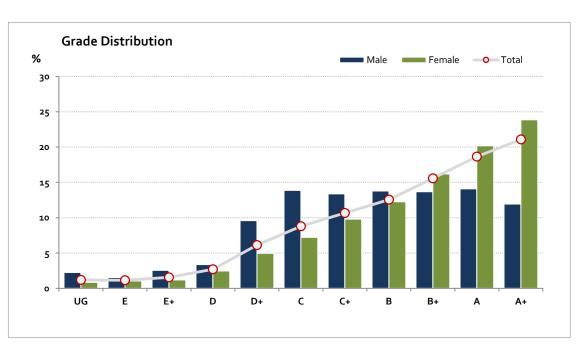

### Graded Assessment 2 SCHOOL-ASSESSED TASK 2021

Table of Grade Distribution by Gender

| Grade     |     | UG  | E     | E+    | D     | D+    | С     | C+    | В     | B+    | Α     | A+     | NR  | Total   |
|-----------|-----|-----|-------|-------|-------|-------|-------|-------|-------|-------|-------|--------|-----|---------|
| Male      | n   | 22  | 15    | 25    | 33    | 94    | 136   | 131   | 135   | 134   | 138   | 117    | 0   | 980     |
|           | %   | 2.2 | 1.5   | 2.6   | 3.4   | 9.6   | 13.9  | 13.4  | 13.8  | 13.7  | 14.1  | 11.9   | 0.0 | 100.0   |
| Female    | n   | 27  | 33    | 38    | 78    | 157   | 229   | 311   | 389   | 514   | 640   | 757    | 0   | 3,173   |
|           | %   | 0.9 | 1.0   | 1.2   | 2.5   | 4.9   | 7.2   | 9.8   | 12.3  | 16.2  | 20.2  | 23.9   | 0.0 | 100.0   |
| Gender X  | n   | 1   | 0     | 2     | 2     | 5     | 3     | 5     | 2     | 4     | 3     | 9      | 0   | 36      |
|           | %   | 2.8 | 0.0   | 5.6   | 5.6   | 13.9  | 8.3   | 13.9  | 5.6   | 11.1  | 8.3   | 25.0   | 0.0 | 100.0   |
| Total     | n   | 50  | 48    | 65    | 113   | 256   | 368   | 447   | 526   | 652   | 781   | 883    | 0   | 4,189   |
|           | %   | 1.2 | 1.1   | 1.6   | 2.7   | 6.1   | 8.8   | 10.7  | 12.6  | 15.6  | 18.6  | 21.1   | 0.0 | 100.0   |
| Score Ran | ges | 0-9 | 10-15 | 16-23 | 24-35 | 36-50 | 51-59 | 60-66 | 67-72 | 73-80 | 81-91 | 92-100 | N/A | Max 100 |

For privacy reasons, a gender with less than 5 students assessed has been assigned to the category of NR (Not Reported).

| Summary Statistics: |      |  |  |  |  |
|---------------------|------|--|--|--|--|
| Mean                | 72.8 |  |  |  |  |
| Std Dev             | 21.1 |  |  |  |  |
| Median              | B+   |  |  |  |  |