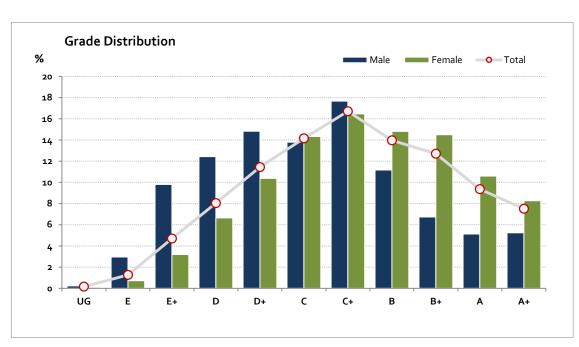

# Graded Assessment 3 WRITTEN EXAMINATION 2021

Table of Grade Distribution by Gender

| Grade     |     | UG   | E     | E+    | D     | D+    | С     | C+    | В     | B+     | Α       | A+      | NR  | Total   |
|-----------|-----|------|-------|-------|-------|-------|-------|-------|-------|--------|---------|---------|-----|---------|
|           |     |      |       |       |       | _     | _     |       |       |        |         |         |     |         |
| Male      | n   | 2    | 26    | 86    | 109   | 130   | 121   | 155   | 98    | 59     | 45      | 46      | 0   | 877     |
|           | %   | 0.2  | 3.0   | 9.8   | 12.4  | 14.8  | 13.8  | 17.7  | 11.2  | 6.7    | 5.1     | 5.2     | 0.0 | 100.0   |
| Female    | n   | 3    | 21    | 92    | 192   | 300   | 414   | 476   | 428   | 419    | 306     | 239     | 0   | 2,890   |
|           | %   | 0.1  | 0.7   | 3.2   | 6.6   | 10.4  | 14.3  | 16.5  | 14.8  | 14.5   | 10.6    | 8.3     | 0.0 | 100.0   |
| Gender X  | n   | 1    | 1     | 0     | 4     | 4     | 2     | 3     | 4     | 4      | 4       | О       | 0   | 27      |
|           | %   | 3.7  | 3.7   | 0.0   | 14.8  | 14.8  | 7.4   | 11.1  | 14.8  | 14.8   | 14.8    | 0.0     | 0.0 | 100.0   |
| Total     | n   | 6    | 48    | 178   | 305   | 434   | 537   | 634   | 530   | 482    | 355     | 285     | 0   | 3,794   |
|           | %   | 0.2  | 1.3   | 4.7   | 8.0   | 11.4  | 14.2  | 16.7  | 14.0  | 12.7   | 9.4     | 7.5     | 0.0 | 100.0   |
| Score Ran | ges | 0-14 | 15-34 | 35-46 | 47-56 | 57-65 | 66-74 | 75-84 | 85-94 | 95-106 | 107-118 | 119-150 | N/A | Max 150 |

For privacy reasons, a gender with less than 5 students assessed has been assigned to the category of NR (Not Reported).

| Summary Statistics: |      |  |  |  |  |
|---------------------|------|--|--|--|--|
| Mean                | 82.1 |  |  |  |  |
| Std Dev             | 24   |  |  |  |  |
| Median              | C+   |  |  |  |  |