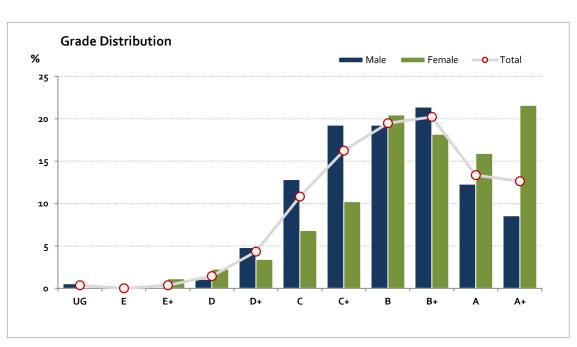

## Graded Assessment 1 COURSEWORK 2021

Table of Grade Distribution by Gender

| Grade     |     | UG  | Е   | E+   | D     | D+    | С     | C+    | В     | B+    | Α     | A+    | NR    | Total  |
|-----------|-----|-----|-----|------|-------|-------|-------|-------|-------|-------|-------|-------|-------|--------|
| Male      | n   | 1   | 0   | 0    | 2     | 9     | 24    | 36    | 36    | 40    | 23    | 16    | 0     | 187    |
|           | %   | 0.5 | 0.0 | 0.0  | 1.1   | 4.8   | 12.8  | 19.3  | 19.3  | 21.4  | 12.3  | 8.6   | 0.0   | 100.0  |
| Female    | n   | 0   | 0   | 1    | 2     | 3     | 6     | 9     | 18    | 16    | 14    | 19    | 0     | 88     |
|           | %   | 0.0 | 0.0 | 1.1  | 2.3   | 3.4   | 6.8   | 10.2  | 20.5  | 18.2  | 15.9  | 21.6  | 0.0   | 100.0  |
| Gender X  | n   | 0   | 0   | 0    | 0     | 0     | 0     | 0     | 0     | 0     | 0     | 0     | 2     | 2      |
|           | %   | 0.0 | 0.0 | 0.0  | 0.0   | 0.0   | 0.0   | 0.0   | 0.0   | 0.0   | 0.0   | 0.0   | 100.0 | 100.0  |
| Total     | n   | 1   | 0   | 1    | 4     | 12    | 30    | 45    | 54    | 56    | 37    | 35    | 2     | 277    |
|           | %   | 0.4 | 0.0 | 0.4  | 1.4   | 4.3   | 10.8  | 16.2  | 19.5  | 20.2  | 13.4  | 12.6  | 0.7   | 100.0  |
| Score Ran | ges | 0-3 | 4-7 | 8-14 | 15-26 | 27-37 | 38-45 | 46-51 | 52-60 | 61-66 | 67-73 | 74-75 | N/A   | Max 75 |

For privacy reasons, a gender with less than 5 students assessed has been assigned to the category of NR (Not Reported).

| Summary Statistics: |      |  |  |  |
|---------------------|------|--|--|--|
| Mean                | 57-3 |  |  |  |
| Std Dev             | 13.3 |  |  |  |
| Median              | В    |  |  |  |

Gender X numbers are too low for a graph to be meaningful