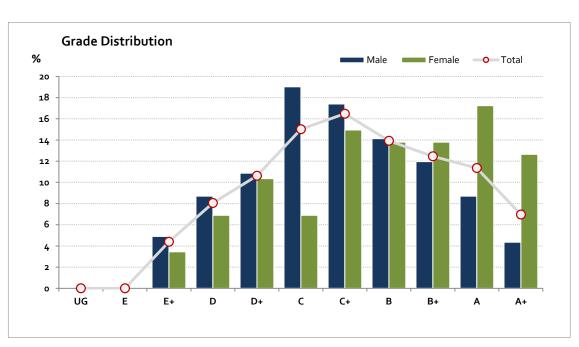

## Graded Assessment 2 COMPUTER BASED EXAMINATION 2021

Table of Grade Distribution by Gender

| Grade     |     | UG   | Е     | E+    | D     | D+    | С     | C+     | В       | B+      | Α       | A+      | NR    | Total   |
|-----------|-----|------|-------|-------|-------|-------|-------|--------|---------|---------|---------|---------|-------|---------|
| Male      | n   | 0    | 0     | 9     | 16    | 20    | 35    | 32     | 26      | 22      | 16      | 8       | 0     | 184     |
|           | %   | 0.0  | 0.0   | 4.9   | 8.7   | 10.9  | 19.0  | 17.4   | 14.1    | 12.0    | 8.7     | 4.3     | 0.0   | 100.0   |
| Female    | n   | 0    | 0     | 3     | 6     | 9     | 6     | 13     | 12      | 12      | 15      | 11      | 0     | 87      |
|           | %   | 0.0  | 0.0   | 3.4   | 6.9   | 10.3  | 6.9   | 14.9   | 13.8    | 13.8    | 17.2    | 12.6    | 0.0   | 100.0   |
| Gender X  | n   | 0    | О     | 0     | 0     | 0     | 0     | 0      | 0       | О       | 0       | О       | 2     | 2       |
|           | %   | 0.0  | 0.0   | 0.0   | 0.0   | 0.0   | 0.0   | 0.0    | 0.0     | 0.0     | 0.0     | 0.0     | 100.0 | 100.0   |
| Total     | n   | 0    | 0     | 12    | 22    | 29    | 41    | 45     | 38      | 34      | 31      | 19      | 2     | 273     |
|           | %   | 0.0  | 0.0   | 4.4   | 8.1   | 10.6  | 15.0  | 16.5   | 13.9    | 12.5    | 11.4    | 7.0     | 0.7   | 100.0   |
| Score Ran | ges | 0-17 | 18-35 | 36-61 | 62-73 | 74-82 | 83-92 | 93-105 | 106-113 | 114-123 | 124-139 | 140-180 | N/A   | Max 180 |

For privacy reasons, a gender with less than 5 students assessed has been assigned to the category of NR (Not Reported).

| Summary Statistics: |       |  |  |  |  |
|---------------------|-------|--|--|--|--|
| Mean                | 101.8 |  |  |  |  |
| Std Dev             | 24.4  |  |  |  |  |
| Median              | C+    |  |  |  |  |

Gender X numbers are too low for a graph to be meaningful